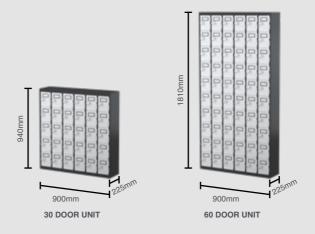

## **TECHNICAL SPECIFICATIONS**

| CODE  | DESCRIPTION                    | DIMENSIONS          |
|-------|--------------------------------|---------------------|
| LK30T | Steelco Phone Locker - 30 Door | 940H x 900W x 225D  |
| LK60T | Steelco Phone Locker - 60 Door | 1830H × 900W × 225D |