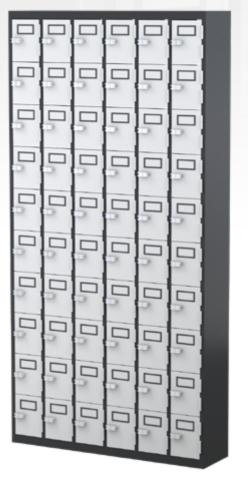

# STEELCO PHONE LOCKER

Phone Lockers provide a solution for securely storing smartphones in schools and the workplace, among other establishments. Phone Lockers can also be used to store medications, keys, jewellery, and other small items. APC Commercial Phone Lockers can be fitted with GPO's allowing electronics to be charged while safely stored away.

# FEATURES

- · Available in a 30 door or 60 door unit
- · Compartments are designed to store all types of smartphones
- · Compartments can be used to store other small items such as medications, keys, and jewellery
- · Can be fitted with GPO outlets for charging capabilities
- · Comes with a pad latch or keylock with a master key for opening
- · Flush-mounted doors with 180-degree opening capability
- · Name holder inserts for easy identification
- · Quality powder coated finish
- · 10-year warranty