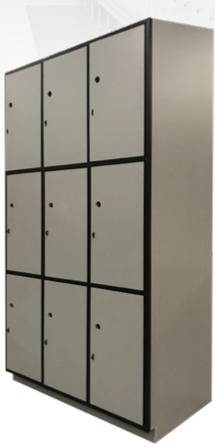

# STEELCO HYBRID SCHOOL LOCKER

The Steelco Hybrid School lockers are a tough working locker for the school environment. Designed with a smooth powder coated steel frame and anti-scratch laminate finish, they are the ideal education locker solution.

#### **FEATURES**

- Anti-Scratch Finish
- 180-Degree Opening Offset Piano Hinge
- · Flush-Mounted Doors
- 16mm Carcass Particle Board
- · Pad Latch Hasp as Standard
- 18mm Door MDF
- · Quality Smooth Powder Coated Finish
- 10-Year Product Warranty