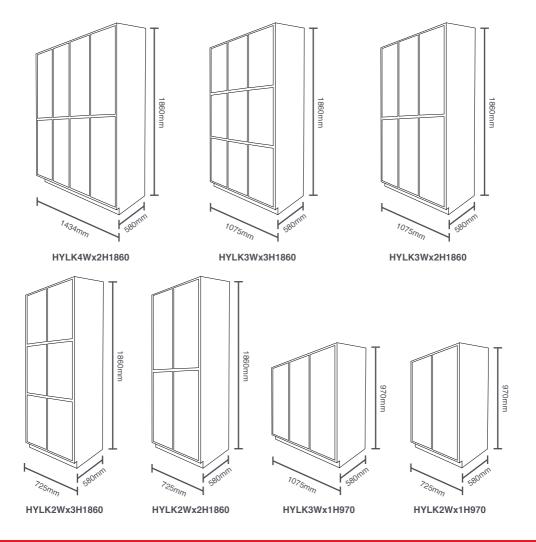

## **TECHNICAL SPECIFICATIONS**

| CODE          | DESCRIPTION                                     | DIMENSIONS           |
|---------------|-------------------------------------------------|----------------------|
| HYLK2Wx1H970  | Half Height 2 Door Hybrid Locker Unit (2W x 1H) | 970H x 725W x 580D   |
| HYLK3Wx1H970  | Half Height 3 Door Hybrid Locker Unit (3W x 1H) | 970H x 1075W x 580D  |
| HYLK2Wx2H1860 | 4 Door Hybrid Locker Unit (2W x 2H)             | 1860H x 725W x 580D  |
| HYLK3Wx2H1860 | 6 Door Hybrid Locker Unit (3W x 2H)             | 1860H x 1075W x 580D |
| HYLK2Wx3H1860 | 6 Door Hybrid Locker Unit (2W x 3H)             | 1860H x 725W x 580D  |
| HYLK3Wx3H1860 | 9 Door Hybrid Locker Unit (3W x 3H)             | 1860H x 1075W x 580D |
| HYLK4Wx2H1860 | 8 Door Hybrid Locker Unit (4W x 2H)             | 1860H x 1434W x 580D |