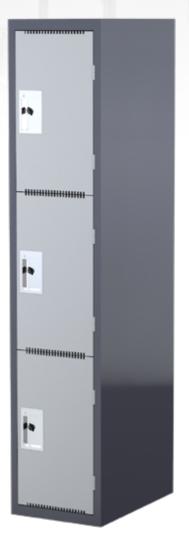

# STEELCO STEEL SCHOOL LOCKERS

Steelco Steel School Lockers have been designed with double-skinned doors and a premium powder coating finish to withstand rigorous use, making them ideal for high usage areas such as schools. A variety of door configurations are available.

## FEATURES

- · Doors are double skinned reinforced for increased strength and durability
- · Flush-mounted doors with 180-degree opening capability
- · Ventilation holes are on each door to provide airflow and minimise odors
- · Nameplate insert is included to provide quick and efficient identification
- · All locker doors fitted with ventilation holes
- · Single units can be banked together for increased stability
- · Padlatch as standard
- · Quality powder coated finish
- · 10-year product warranty