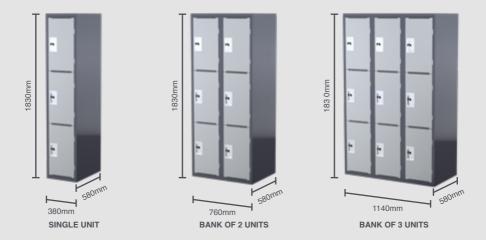

## **TECHNICAL SPECIFICATIONS**

| CODE   | DESCRIPTION                                         | DIMENSIONS          |
|--------|-----------------------------------------------------|---------------------|
| SL3DS  | Steelco Heavy Duty 3 Door School Locker (Starter)   | 1830H x 305W x 460D |
| SL3DB2 | Steelco Heavy Duty 3 Door School Locker (Bank of 2) | 1830H x 380W x 460D |
| SL3DB3 | Steelco Heavy Duty 3 Door School Locker (Bank of 3) | 1830H x 305W x460D  |