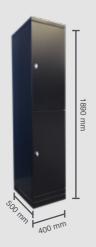

Note: Height Includes 90mm Plinth

#### **TECHNICAL SPECIFICATIONS**

| CODE | DESCRIPTION                                         | DIMENSIONS          |
|------|-----------------------------------------------------|---------------------|
|      | Steelco 2 Door - Flush door steel locker - keylock  | 1890H x 400W x 500D |
|      | Steelco 2 Door - Flush door steel locker - padlatch | 1890H x 400W x 500D |
|      | Steelco 3 Door - Flush door steel locker - keylock  | 1890H x 400W x 500D |
|      | Steelco 3 Door - Flush door steel locker - padlatch | 1890H x 400W x 500D |
|      | Steelco 4 Door - Flush door steel locker - keylock  | 1890H x 400W x 500D |
|      | Steelco 4 Door - Flush door steel locker - padlatch | 1890H x 400W x 500D |