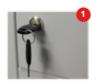

#### STANDARD LOCK OPTIONS

- 1. Key Lock
- 2. Pad-latch Lock

APC Commercial has a wide variety of lock options to choose from, with varying features and locker compatibility. To discuss which locks would best suit your needs and your locker of preference, contact your local sales