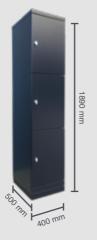

Note: Height Includes 90mm Plinth

#### **TECHNICAL SPECIFICATIONS**

| CODE | DESCRIPTION                                         | DIMENSIONS          |
|------|-----------------------------------------------------|---------------------|
|      | Steelco 2 Door - Flush door steel locker - keylock  | 1890H x 400W x 500D |
|      | Steelco 2 Door - Flush door steel locker - padlatch | 1890H x 400W x 500D |
|      | Steelco 3 Door - Flush door steel locker - keylock  | 1890H x 400W x 500D |
|      | Steelco 3 Door - Flush door steel locker - padlatch | 1890H x 400W x 500D |
|      | Steelco 4 Door - Flush door steel locker - keylock  | 1890H x 400W x 500D |
|      | Steelco 4 Door - Flush door steel locker - padlatch | 1890H x 400W x 500D |