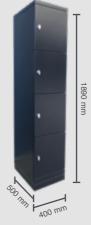

# STEELCO FLUSH DOOR STEEL LOCKERS

Steelco Flush Door Steel Lockers feature a design that includes a flush door closing mechanism. These lockers have been designed to fit into any modern commercial space, with a wide range of customisation options to make the units unique.

Note: Height Includes 90mm Plinth

#### **TECHNICAL SPECIFICATIONS**

| CODE | DESCRIPTION                                         | DIMENSIONS          |
|------|-----------------------------------------------------|---------------------|
|      | Steelco 2 Door - Flush door steel locker - keylock  | 1890H x 400W x 500D |
|      | Steelco 2 Door - Flush door steel locker - padlatch | 1890H x 400W x 500D |
|      | Steelco 3 Door - Flush door steel locker - keylock  | 1890H x 400W x 500D |
|      | Steelco 3 Door - Flush door steel locker - padlatch | 1890H x 400W x 500D |
|      | Steelco 4 Door - Flush door steel locker - keylock  | 1890H x 400W x 500D |
|      | Steelco 4 Door - Flush door steel locker - padlatch | 1890H x 400W x 500D |