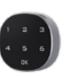

ity
- · Mail slot option and different perforation patterns available
- · Key lock or pad latch as standard
- · Optional combination or digital lock options available
- · Quality powder coated finish
- 10-year product warranty

#### STOCK COLOURS

White Satin

RAL colours available on request, contact your local sales representative for more information.

#### TECHNICAL SPECIFICATIONS





#### **PERFORATION OPTIONS**

1. Square Holes 4. Circular Staggered Holes 2. Round Edge Staggered Slots 5. Diamond Holes 3. Circular Holes 6. Angled Round Edge Slots

#### LOCK RECOMENDATIONS

APC Commercial's 6 Door Steel Locker has some great optional lock upgrades. See below for locks

APC recomend for this locker unit.

#### **Combination Locks:**





9525

# T-17

### **Digital Locks:**



M 1603







**RFID Locks:** 



M 1602 IC





### LOCK OPTIONS

APC has a wide variety of lock options to choose from, with varying features and locker compatibility. To discuss which locks would best suit your needs and your locker of preference, contact your local sales representative.



#### PRODUCT CUSTOMISATION

At APC, we focus on delivering products to our customers that meet their specific requirements. Due to our local Australian manufacturing, if you're looking for a custom size, colour or product, chances are we can do it!

Contact your local sales representative for more information.



1300 138 303 apcoffice.com.au