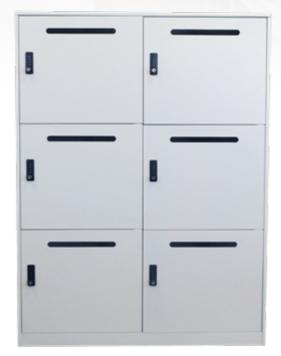

# STEELCO SIX DOOR MAIL SLOT LOCKERS

Steelco Steel Six Door Lockers are designed to securely store personal items of varying sizes. Designed to fit seamlessly into a workstation setup, the locker units come with combination locks and mail slots as standard.

#### FEATURES

- Unique 12mm slim edge for a modern look
- · Flush-mounted doors with a 180-degree opening capability
- · Mail slot option and different perforation patterns available
- · Key lock or pad latch as standard
- · Optional combination or digital lock options available
- · Quality powder coated finish
- 10-year product warranty