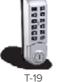

- · Mail slot option and different perforation patterns available
- · Key lock or pad latch as standard
- · Optional combination or digital lock options available
- · Quality powder coated finish
- 10-year product warranty

#### STOCK COLOURS

White Satin

RAL colours available on request, contact your local sales representative for more information.

#### TECHNICAL SPECIFICATIONS





#### **PERFORATION OPTIONS**

1. Square Holes 4. Circular Staggered Holes 2. Round Edge Staggered Slots 5. Diamond Holes 3. Circular Holes 6. Angled Round Edge Slots

#### LOCK RECOMENDATIONS

APC Commercial's 6 Door Steel Locker has some great optional lock upgrades. See below for locks

APC recomend for this locker unit.

#### **Combination Locks:**





9525

# T-17

### **Digital Locks:**



M 1603







**RFID Locks:** 



M 1602 IC





### LOCK OPTIONS

APC has a wide variety of lock options to choose from, with varying features and locker compatibility. To discuss which locks would best suit your needs and your locker of preference, contact your local sales representative.



#### PRODUCT CUSTOMISATION

At APC, we focus on delivering products to our customers that meet their specific requirements. Due to our local Australian manufacturing, if you're looking for a custom size, colour or product, chances are we can do it!

Contact your local sales representative for more information.



1300 138 303 apcoffice.com.au