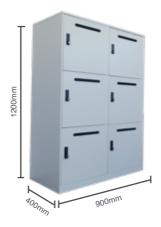

# Storage

# STEELCO SIX DOOR MAIL SLOT LOCKERS

Steelco Steel Six Door Lockers are designed to securely store personal items of varying sizes. Designed to fit seamlessly into a workstation setup, the locker units come with combination locks and mail slots as standard.





1300 138 303 apcoffice.com.au



## **PRODUCT INFORMATION**

#### FEATURES

- Unique 12mm slim edge for a modern look
- · Flush-mounted doors with a 180-degree opening capability
- · Mail slot option and different perforation patterns available
- · Key lock or pad latch as standard
- · Optional combination or digital lock options available
- · Quality powder coated finish
- 10-year product warranty

#### STOCK COLOURS

White Satin

RAL colours available on request, contact your local sales representative for more information.

#### TECHNICAL SPECIFICATIONS





#### **PERFORATION OPTIONS**

1. Square Holes 4. Circular Staggered Holes 2. Round Edge Staggered Slots 5. Diamond Holes 3. Circular Holes 6. Angled Round Edge Slots

#### LOCK RECOMENDATIONS

APC Commercial's 6 Door Steel Locker has some great optional lock upgr