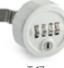

sh-mounted doors with a 180-degree opening capability
- · Mail slot option and different perforation patterns available
- · Key lock or pad latch as standard
- · Optional combination or digital lock options available
- · Quality powder coated finish
- 10-year product warranty

#### STOCK COLOURS

White Satin

RAL colours available on request, contact your local sales representative for more information.

#### TECHNICAL SPECIFICATIONS





#### **PERFORATION OPTIONS**

1. Square Holes 4. Circular Staggered Holes 2. Round Edge Staggered Slots 5. Diamond Holes 3. Circular Holes 6. Angled Round Edge Slots

#### LOCK RECOMENDATIONS

APC Commercial's 6 Door Steel Locker has some great optional lock upgrades. See below for locks

APC recomend for this locker unit.

#### **Combination Locks:**





9525

# T-17

### **Digital Locks:**



M 1603







**RFID Locks:** 



M 1602 IC





### LOCK OPTIONS

APC has a wide variety of lock options to choose from, with varying features and locker compatibility. To discuss which locks would best suit your needs and your locker of preference, contact your local sales representative.



#### PRODUCT CUSTOMISATION

At APC, we focus on delivering products to our customers that meet their specific requirements. Due to our local Australian manufacturing, if you're looking for a custom size, colour or product, chances are we can do it!

Contact your local sales representative for more information.



1300 138 303 apcoffice.com.au