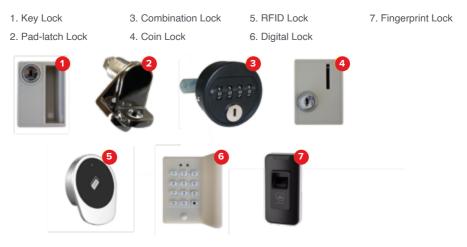

### LOCK OPTIONS

APC has a wide variety of lock options to choose from, with varying features and locker compatibility. To discuss which locks would best suit your needs and your locker of preference, contact your local sales representative.