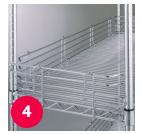

- 1 Castors
- 2 Push Handle
- 3 Dividers
- 4 Ledges
- 5 Label Holders
- 6 Adjustable
- 7 Wire Baskets
- 8 Wire Shelf

Not imaged above: Solid Steel Shelf Collars