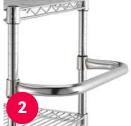

- 1 Castors
- 2 Push Handle
- 3 Dividers
- 4 Ledges
- 5 Label Holders
- 6 Adjustable
- 7 Wire Baskets
- 8 Wire Shelf

Not imaged above: Solid Steel Shelf Collars