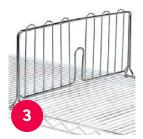

- 1 Castors
- 2 Push Handle
- 3 Dividers
- 4 Ledges
- 5 Label Holders
- 6 Adjustable
- 7 Wire Baskets
- 8 Wire Shelf

Not imaged above: Solid Steel Shelf Collars