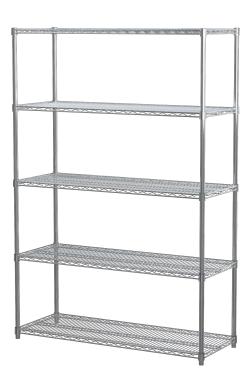

## **TOP-TRACK®**

This lightweight wire shelving system is ideal for storing archive boxes or products that require easy access. Each unit comes with five shelves that can each carry a weight up to 150kg (UDL) per shelf.

With a bolt-less design, the wire shelving units are easy and quick to assemble, and are perfect for use in the medical and commercial industries.

SCHOOLS SERVED WITH

# **TECHNICAL SPECIFICATION**

APC's Wire Shelving is available in various combinations in reference to the sizes below. Custom sizes can also be manufactured to suit your specific requirements.

| HEIGHT        | 1800mm                                                                                                            |
|---------------|-------------------------------------------------------------------------------------------------------------------|
| WIDTH         | 900mm, 1200mm, 1500mm                                                                                             |
| DEPTH         | 450mm, 600mm                                                                                                      |
| Load Capacity | <ul><li>150kg per shelf (Static)</li><li>60kg per shelf (Mobile)</li></ul>                                        |
| Stock Colour: | <ul><li>Stainless Steel</li><li>Chrome Finish</li><li>Powdercoated Finish</li><li>Anti-Microbial Finish</li></ul> |