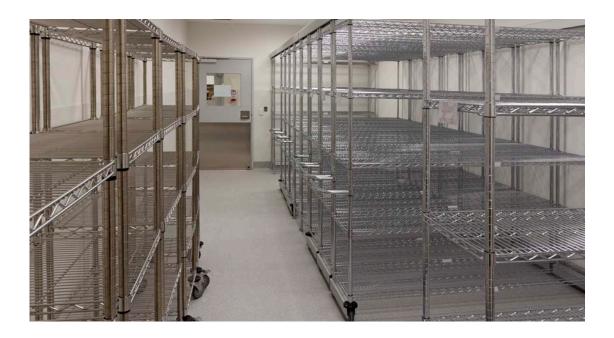

## **TOP-TRACK®**

This lightweight wire shelving system is ideal for storing archive boxes or products that require easy access. Each unit comes with five shelves that can each carry a weight up to 150kg (UDL) per shelf.

With a bolt-less design, the wire shelving units are easy and quick to assemble, and are perfect for use in the medical and commercial industries.

SCHOOLS SERVED WITH

# **TECHNICAL SPECIFICATION**

APC's Wire Shelving is available in various combinations in reference to the sizes below. Custom sizes can also be manufactured to suit your specific requirements.

| HEIGHT        | 1800mm                                                                                                            |
|---------------|-------------------------------------------------------------------------------------------------------------------|
| WIDTH         | 900mm, 1200mm, 1500mm                                                                                             |
| DEPTH         | 450mm, 600mm                                                                                                      |
| Load Capacity | <ul><li>150kg per shelf (Static)</li><li>60kg per shelf (Mobile)</li></ul>                                        |
| Stock Colour: | <ul><li>Stainless Steel</li><li>Chrome Finish</li><li>Powdercoated Finish</li><li>Anti-Microbial Finish</li></ul> |