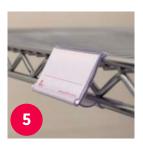

- 1 Castors
- 2 Push Handle
- 3 Dividers
- 4 Ledges
- 5 Label Holders
- 6 Adjustable
- 7 Wire Baskets
- 8 Wire Shelf

Not imaged above: Solid Steel Shelf Collars