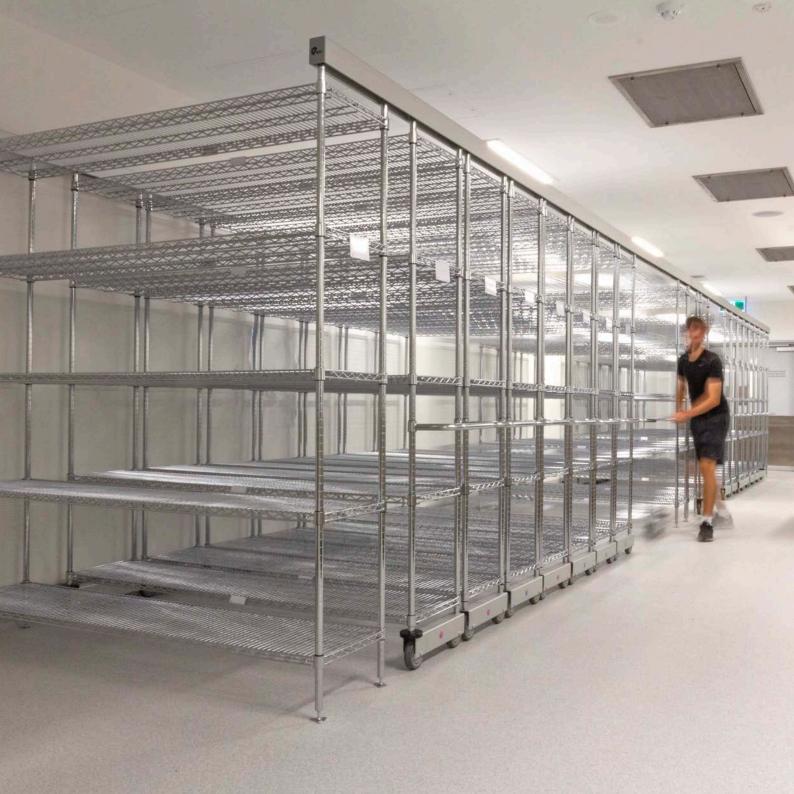

## **TOP-TRACK®**

This lightweight wire shelving system is ideal for storing archive boxes or products that require easy access. Each unit comes with five shelves that can each carry a weight up to 150kg (UDL) per shelf.

With a bolt-less design, the wire shelving units are easy and quick to assemble, and are perfect for use in the medical and commercial industries.

SCHOOLS SERVED WITH