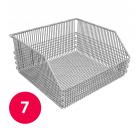

- 1 Castors
- 2 Push Handle
- 3 Dividers
- 4 Ledges
- 5 Label Holders
- 6 Adjustable
- 7 Wire Baskets
- 8 Wire Shelf

Not imaged above: Solid Steel Shelf Collars