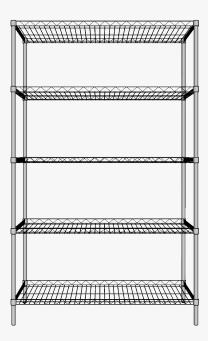

## **TOP-TRACK®**

This lightweight wire shelving system is ideal for storing archive boxes or products that require easy access. Each unit comes with five shelves that can each carry a weight up to 150kg (UDL) per shelf.

# **TECHNICAL SPECIFICATION**

APC's Wire Shelving is available in various combinations in reference to the sizes below. Custom sizes can also be manufactured to suit your specific requirements.

| HEIGHT        | 1800mm                                                                                                            |
|---------------|-------------------------------------------------------------------------------------------------------------------|
| WIDTH         | 900mm, 1200mm, 1500mm                                                                                             |
| DEPTH         | 450mm, 600mm                                                                                                      |
| Load Capacity | <ul><li>150kg per shelf (Static)</li><li>60kg per shelf (Mobile)</li></ul>                                        |
| Stock Colour: | <ul><li>Stainless Steel</li><li>Chrome Finish</li><li>Powdercoated Finish</li><li>Anti-Microbial Finish</li></ul> |