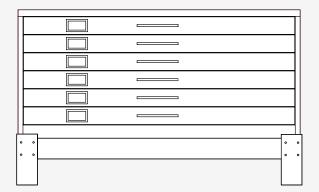

### **PLAN CABINET**

APC Plan Cabinets are designed specifically to store and protect plans, posters, drawings and maps.

The drawer is designed to fit paper (up to A0 841 x 1189mm) without bending. With a range of sizes available this cabinet is perfect for the safe and secure storage in museums, archives and many more locations.

<sup>\*</sup>The Ten Drawer Unit is fitted with a recessed T-Handle.

Six Drawer Unit with Stand

Ten Drawer Unit with Stand

Features:

- Stores documents up to AO size (841 x 1189 mm)
- ► Each drawer is fitted with a drawing sheet depressor lip to secure all documents
- ▶ ID label holders fitted
- ▶ 15kg drawer capacity (UDL)
- Units can be stacked two high