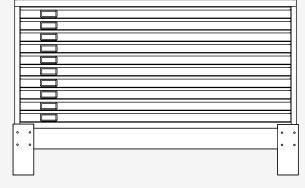

### **PLAN CABINET**

APC Plan Cabinets are designed specifically to store and protect plans, posters, drawings and maps.

The drawer is designed to fit paper (up to A0 841 x 1189mm) without bending. With a range of sizes available this cabinet is perfect for the safe and secure storage in museums, archives and many more locations.

<sup>\*</sup>The Ten Drawer Unit is fitted with a recessed T-Handle.

Six Drawer Unit with Stand

Ten Drawer Unit with Stand

Features:

- Stores documents up to AO size (841 x 1189 mm)
- ► Each drawer is fitted with a drawing sheet depressor lip to secure all documents
- ▶ ID label holders fitted
- ▶ 15kg drawer capacity (UDL)
- Units can be stacked two high