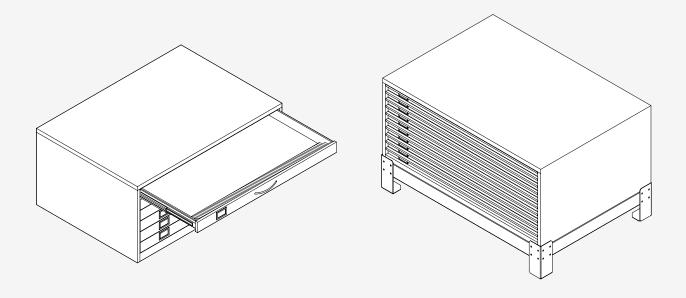

# **TECHNICAL SPECIFICATION**

| PRODUCT         | HEIGHT | WIDTH  | DEPTH |
|-----------------|--------|--------|-------|
| Six Drawer Unit | 630mm  | 1375mm | 960mm |
| Ten Drawer Unit | 630mm  | 1375mm | 960mm |
| Stand           | 250mm  | 1375mm | 960mm |

<sup>\*</sup>The Ten Drawer Unit is fitted with a recessed T-Handle.

Six Drawer Unit with Stand

Ten Drawer Unit with Stand

Features:

- Stores documents up to AO size (841 x 1189 mm)
- ► Each drawer is fitted with a drawing sheet depressor lip to secure all documents
- ▶ ID label holders fitted
- ▶ 15kg drawer capacity (UDL)
- Units can be stacked two high