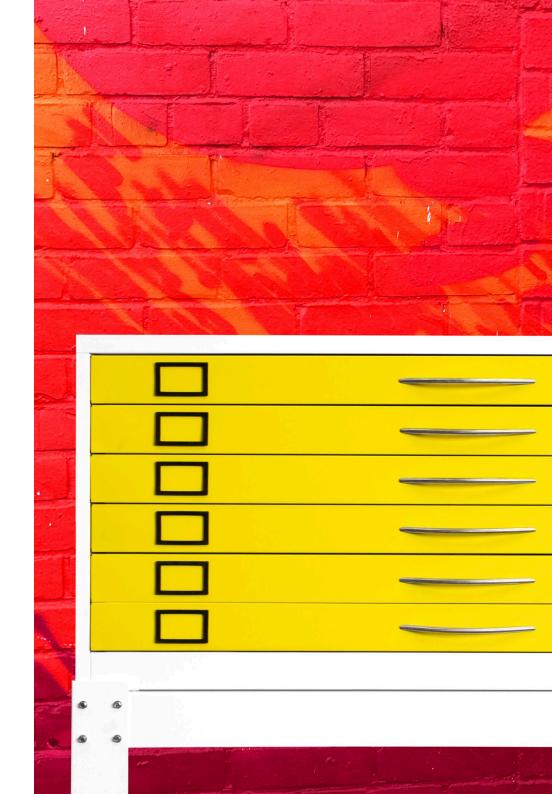

### **PLAN CABINET**

APC Plan Cabinets are designed specifically to store and protect plans, posters, drawings and maps.

The drawer is designed to fit paper (up to A0 841 x 1189mm) without bending. With a range of sizes available this cabinet is perfect for the safe and secure storage in museums, archives and many more locations.

<sup>\*</sup>The Ten Drawer Unit is fitted with a recessed T-Handle.

Six Drawer Unit with Stand

Ten Drawer Unit with Stand

Features:

- Stores documents up to AO size (841 x 1189 mm)
- ► Each drawer is fitted with a drawing sheet depressor lip to secure all documents
- ▶ ID label holders fitted
- ▶ 15kg drawer capacity (UDL)
- Units can be stacked two high