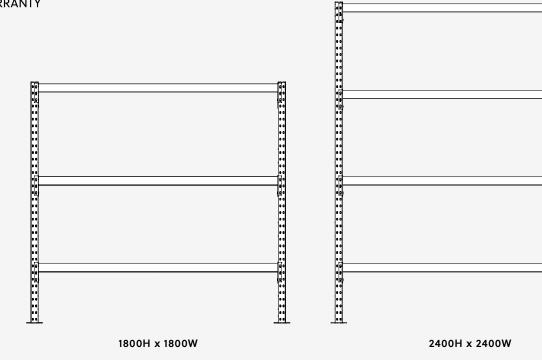

# **TECHNICAL SPECIFICATION**

Due to the versatility of the product, APC Uni-Span® is available in various combinations with reference to the sizes below.

| HEIGHT | WIDTH  | DEPTH |
|--------|--------|-------|
| 1800mm | 1200mm | 450mm |
| 2100mm | 1800mm | 600mm |
| 2400mm | 2400mm | 840mm |

Features:

- Shelves are easily adjustable in 50mm increments
- Can be joined to form a continuous run of shelving
- Various shelf inserts available

Stock Colour:

Cyber Grey (CG)