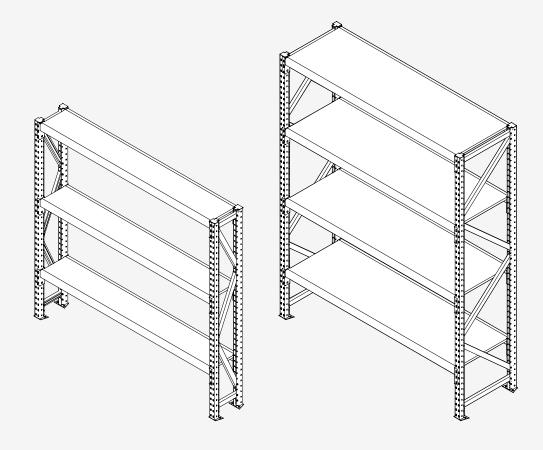

# **TECHNICAL SPECIFICATION**

Due to the versatility of the product, APC Uni-Span® is available in various combinations with reference to the sizes below.

| HEIGHT | WIDTH  | DEPTH |
|--------|--------|-------|
| 1800mm | 1200mm | 450mm |
| 2100mm | 1800mm | 600mm |
| 2400mm | 2400mm | 840mm |

Features:

- Shelves are easily adjustable in 50mm increments
- Can be joined to form a continuous run of shelving
- Various shelf inserts available

Stock Colour:

Cyber Grey (CG)

- Cover panel
- ▶ Hanger rail
- Mesh shelf insert
- Steel shelf insert
- ▶ Melamine shelf insert
- ▶ End frame cover panel
- Extra shelves