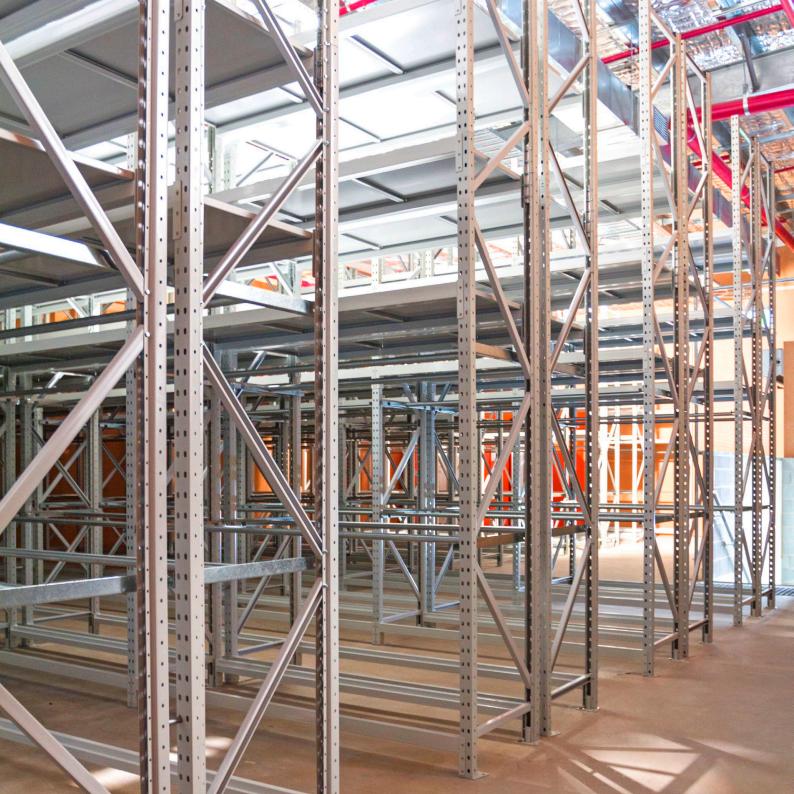

### **UNI-SPAN®**

APC Uni-Span® is a strong and durable type of longspan shelving unit, suited to the storage of large, heavy loads.

Capable of carrying loads up to 400kg per shelf this system offers a robust storage option that creates space in any workplace. It is fast and easy to assemble and can be reconfigured at any time.

# **TECHNICAL SPECIFICATION**

Due to the versatility of the product, APC Uni-Span® is available in various combinations with reference to the sizes below.

| HEIGHT | WIDTH  | DEPTH |
|--------|--------|-------|
| 1800mm | 1200mm | 450mm |
| 2100mm | 1800mm | 600mm |
| 2400mm | 2400mm | 840mm |