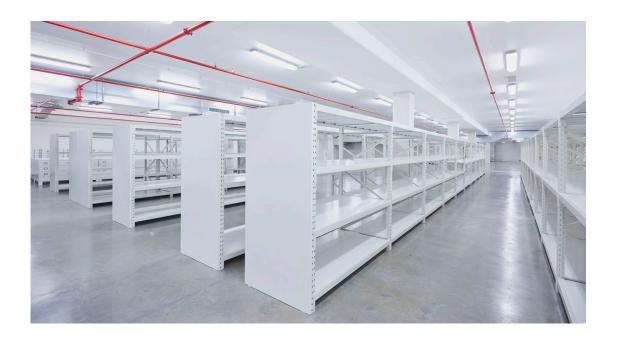

### **UNI-SPAN®**

APC Uni-Span® is a strong and durable type of longspan shelving unit, suited to the storage of large, heavy loads.

Capable of carrying loads up to 400kg per shelf this system offers a robust storage option that creates space in any workplace. It is fast and easy to assemble and can be reconfigured at any time.

Our current storage range consists of high end Aislesavers (mobile shelving systems), Uni-Shelf (open shelving), mobile pedestals, tambour cabinets, mobile caddys, purpose built lockers and bespoke storage units.