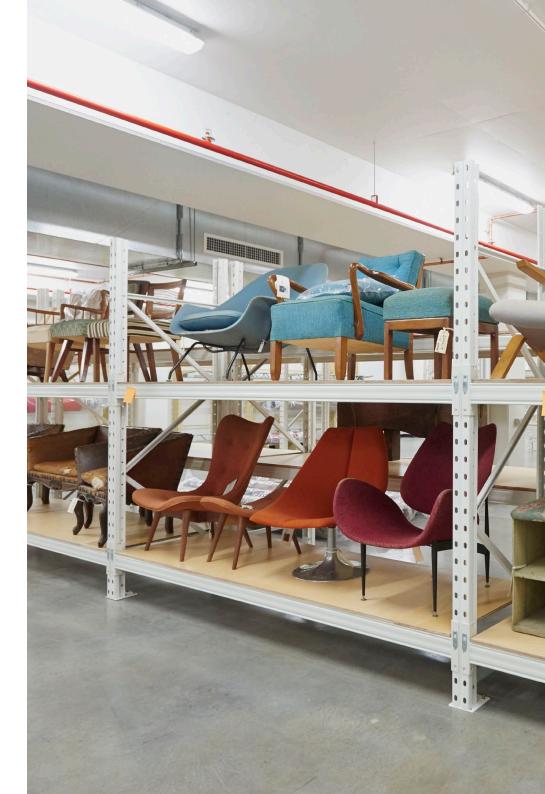

### **UNI-SPAN®**

APC Uni-Span® is a strong and durable type of longspan shelving unit, suited to the storage of large, heavy loads.

Capable of carrying loads up to 400kg per shelf this system offers a robust storage option that creates space in any workplace. It is fast and easy to assemble and can be reconfigured at any time.

Features:

- Shelves are easily adjustable in 50mm increments
- Can be joined to form a continuous run of shelving
- Various shelf inserts available

Stock Colour:

Cyber Grey (CG)