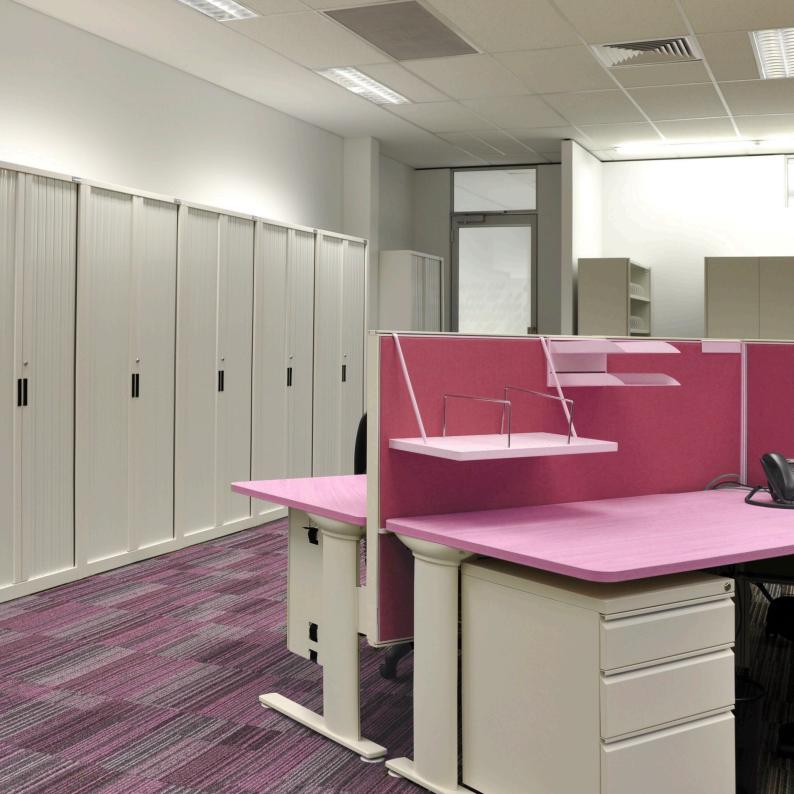

These lockable cabinets are ideal for workstations, confined spaces, narrow corridors and an array of office environments.

apcoffice.com.au