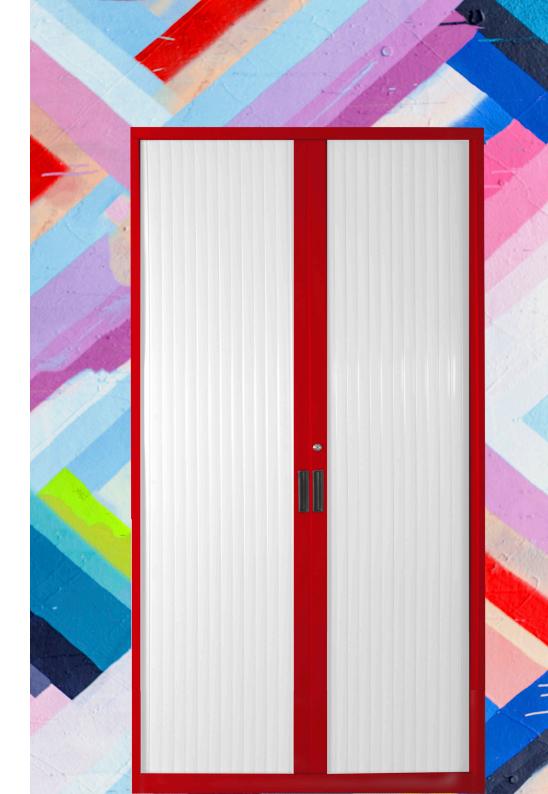

## **TAMBOUR CABINET**

Tambour cabinets use retractable doors that hide within the unit. Due to this you have complete access to your securely stored items without taking up any more space when in use.

These lockable cabinets are ideal for workstations, confined spaces, narrow corridors and an array of office environments.

apcoffice.com.au