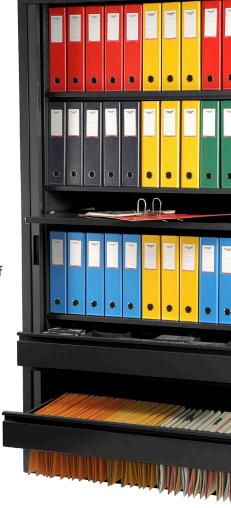

### ACCESSORIES

Our range of accessories is only limited by your imagination. These accessories provide different ways of ensuring that you can get the most out of our tambour cabinet range.

We're constantly looking for new ways of adapting our product to suit our customer needs. If you dont see what you're looking for, just let us know!

- Planter box
- Wire file rack
- Pull-out file frame
- Pull-out reference shelf
- Pull-out drawer
- Plastic parts bins
- Shelf dividers
- Extra Shelves