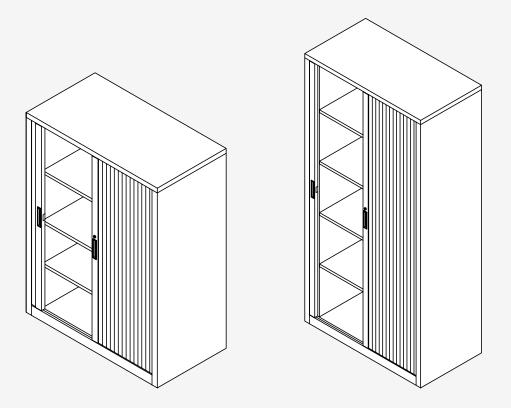

## **TAMBOUR CABINET**

Tambour cabinets use retractable doors that hide within the unit. Due to this you have complete access to your securely stored items without taking up any more space when in use.

# **TECHNICAL SPECIFICATION**

| HEIGHT | WIDTH  | DEPTH | SHELVES |
|--------|--------|-------|---------|
| 1015mm | 900mm  | 463mm | 2       |
| 1015mm | 1200mm | 463mm | 2       |
| 1200mm | 900mm  | 463mm | 3       |
| 1200mm | 1200mm | 463mm | 3       |
| 1320mm | 900mm  | 463mm | 3       |
| 1320mm | 1200mm | 463mm | 3       |
| 2000mm | 900mm  | 463mm | 5       |
| 2000mm | 1200mm | 463mm | 5       |