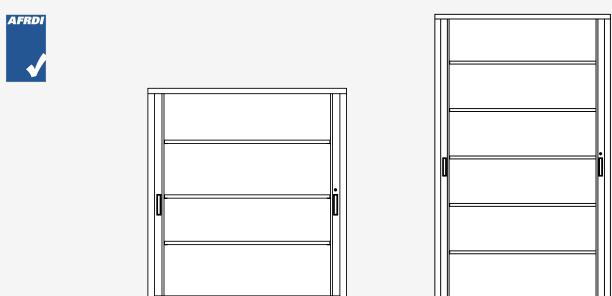

## **TAMBOUR CABINET**

Tambour cabinets use retractable doors that hide within the unit. Due to this you have complete access to your securely stored items without taking up any more space when in use.

These lockable cabinets are ideal for workstations, confined spaces, narrow corridors and an array of office environments.

apcoffice.com.au

1320H x 1200W

| AFRDI Certified: | Blue Tick - Certificate # 13509/1                                                            |  |
|------------------|----------------------------------------------------------------------------------------------|--|
| Lock Options:    | <ul><li>Key Lock</li><li>Digital Lock</li></ul>                                              |  |
| Stock Colour:    | <ul> <li>Silver Grey (SG)</li> <li>White Satin (WS)</li> <li>Graphite Ripple (GR)</li> </ul> |  |
| Slats:           | <ul><li>Opaque (Stocked)</li><li>Translucent</li></ul>                                       |  |