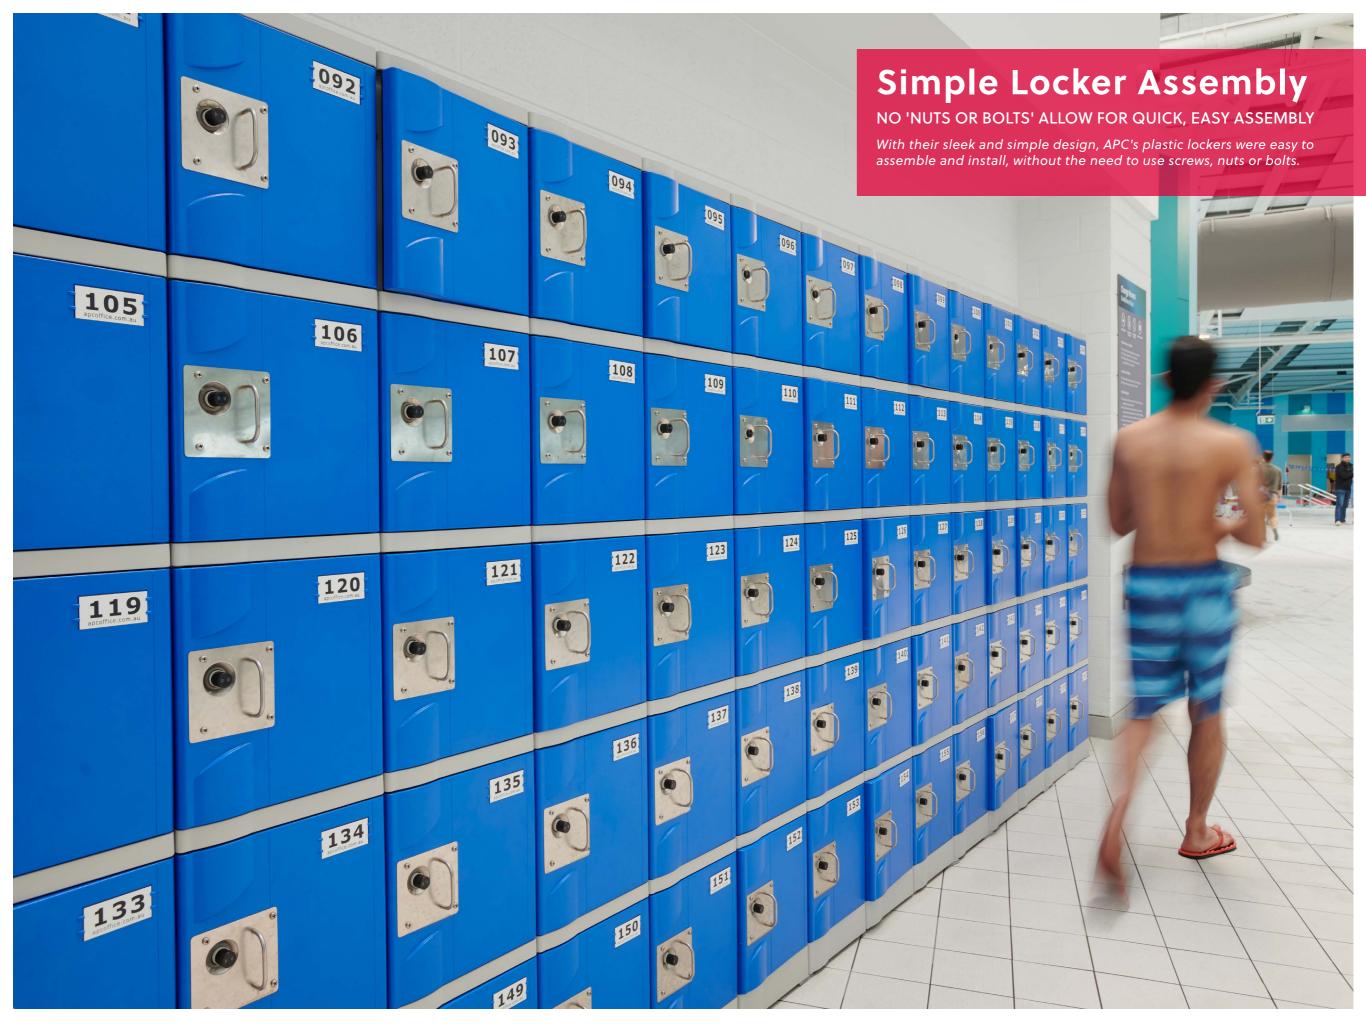

### PLASTIC LOCKERS DELIVERED AND INSTALLED IN 6 WEEKS

From the placement of an order, APC's customised ABS lockers were required to be delivered and installed within a 6 week time frame. Because of the lockers simple design and APC's project management experience, this critical deadline was met.