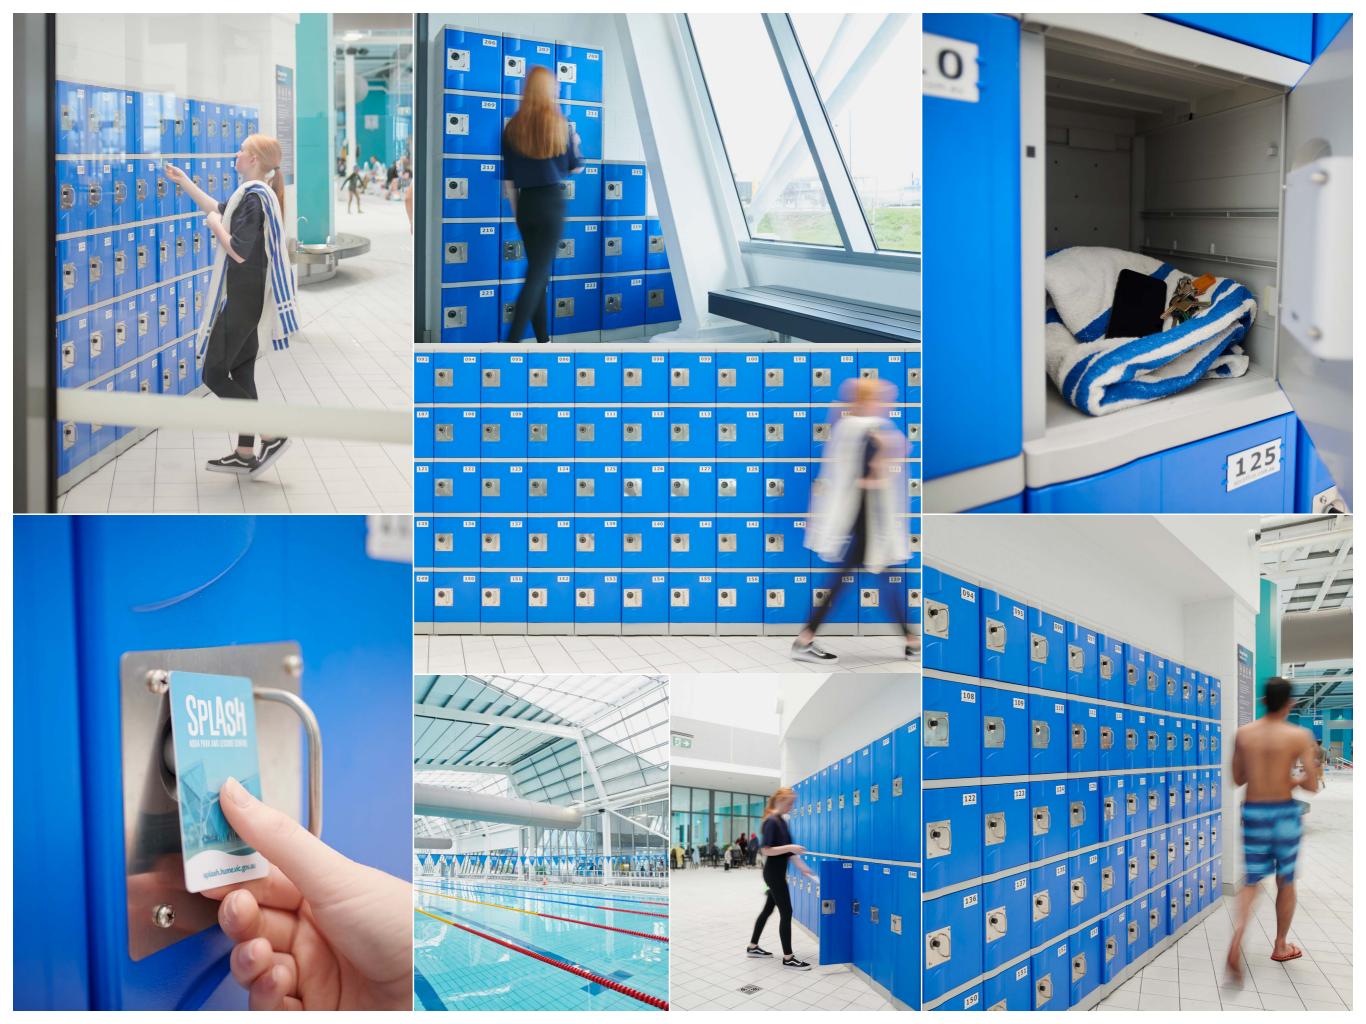

### **RFID Locking System**

SMART CARD RFID PERSONAL LOCKER ACCESS

splash.hume.vic.gov.au

Plastic lockers were fitted with the latest Smartcard RFID (Radio Frequency Identification) locking system. This allowed for improved management and monitoring of security; as well as offering a robust, user-friendly system that was wireless and unaffected by power-failure.

### **Pool-Friendly Solution**

ABS PLASTIC IS PERFECT FOR GYMS & RECREATION CENTRES

-----

\*\*\*\*\*\*\*\*\*\*\*\*\*\*\*\*\*\*\*\*\*\*\*\*\*\*\*\*\*\*\*

anneneeneeneeneeneeneeneeneeneen

Made of a rust and water-proof material called ABS (Acrylonitrile Butadiene Styrene), our plastic lockers are perfect for humid, high-traffic, wet-area environments like Splash.

#### SIMPLE NUMBERING SYSTEM FOR PATRONS

Simple, easy-to-read number plates were fixed to each locker allowing Splash patrons to quickly locate their lockers.

## **Unique Eco-Friendly Design**

LOCKER DESIGN IS CLEAN, UNIQUE AND ECO-FRIENDLY

APC plastic lockers are distinguished by their symmetrical arc shaped doors and modern, minimalist look. They are made from eco-friendly material that can be recycled or repurposed for later use.