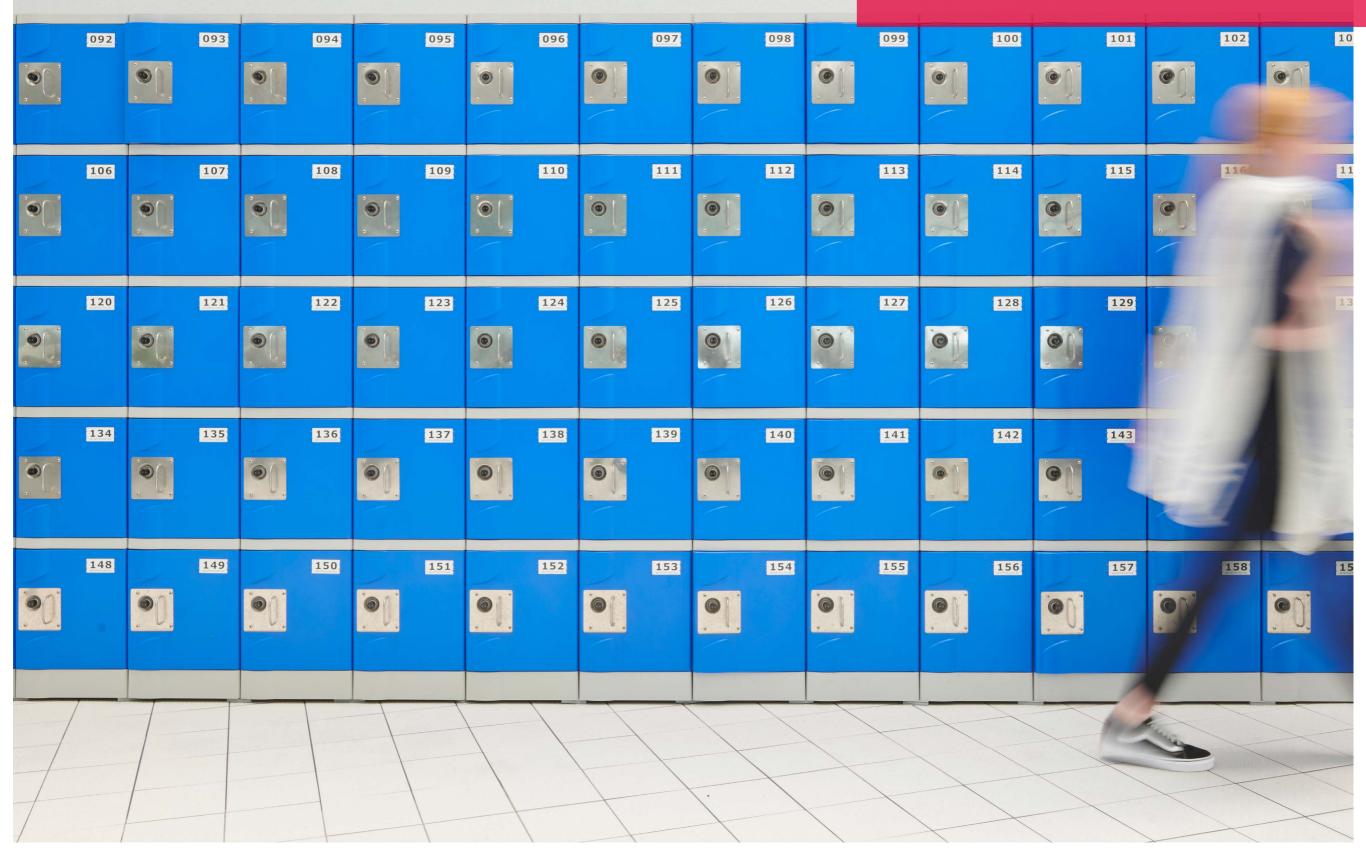

### **Locker Number Plates**

#### SIMPLE NUMBERING SYSTEM FOR PATRONS

Simple, easy-to-read number plates were fixed to each locker allowing Splash patrons to quickly locate their lockers.