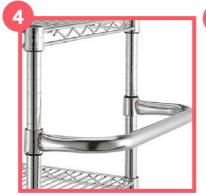

#### **Accessories WIRE SHELVING**

APC's Wire Shelving units are complimented with a large range of accessories allowing you to make the most out of them.

- 1 Additional Shelves
- 2 Label Holders
- 3 Castors
- 4 Handle

- 5 Ledges6 Shelf Divider
- 7 Wire Baskets
- 8 Wire Wall Panel