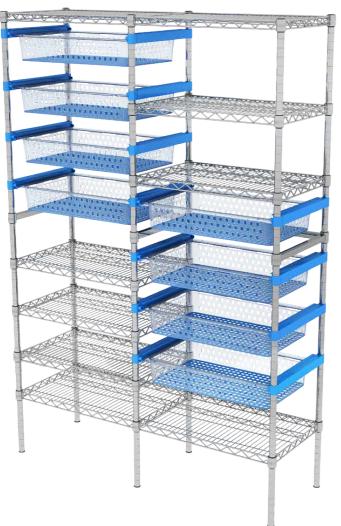

## **Modular Storage Unit**

This Modular Storage Unit combines wire shelving with modular basket storage. The system allows you to optimise your supply chain within your facility by providing a high density and customisable storage solution. The modular design of the system allows for easy integration with unlimited options to suit your needs.

The modular baskets are flat packed, so they can be dissembled, cleaned and stored. The trays are easily transported and the fine mesh base ensures even the smallest of items can be stored.