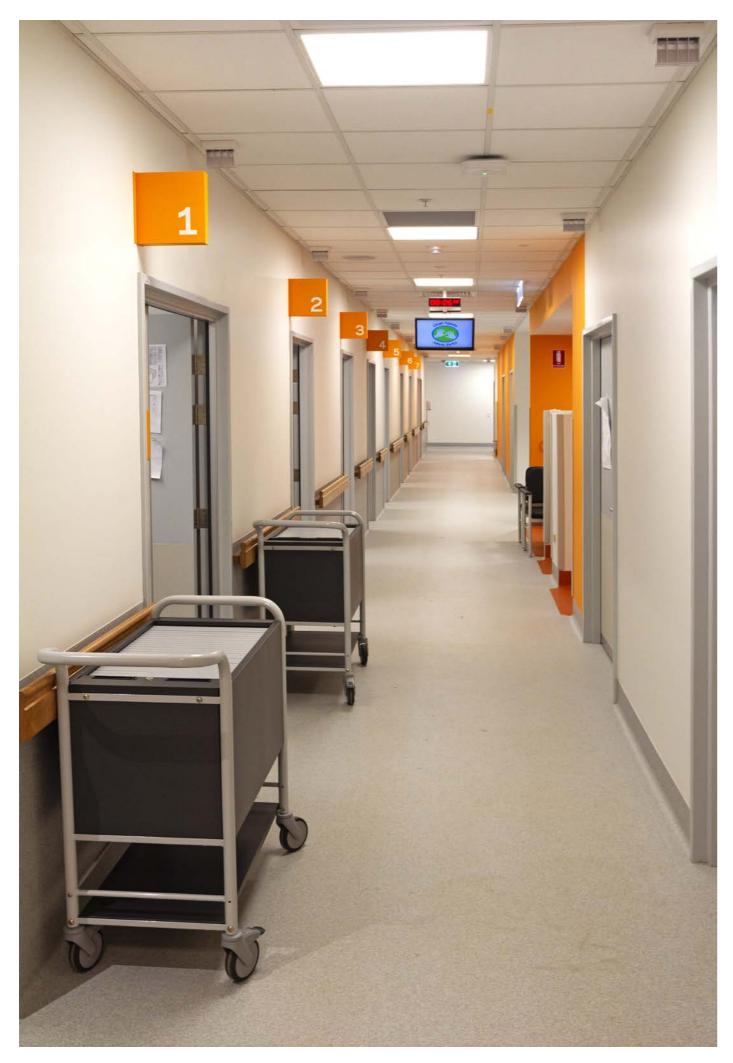

### **Medical Record Trolleys**

APC's medical record trolleys provide separate compartments for all folders and files, are lockable and come in two convenient sized units depending on your storage requirements. They are convenient for safely transporting files and patient information

They feature castors with brakes and a push handle, so they can be easily maneuvered.