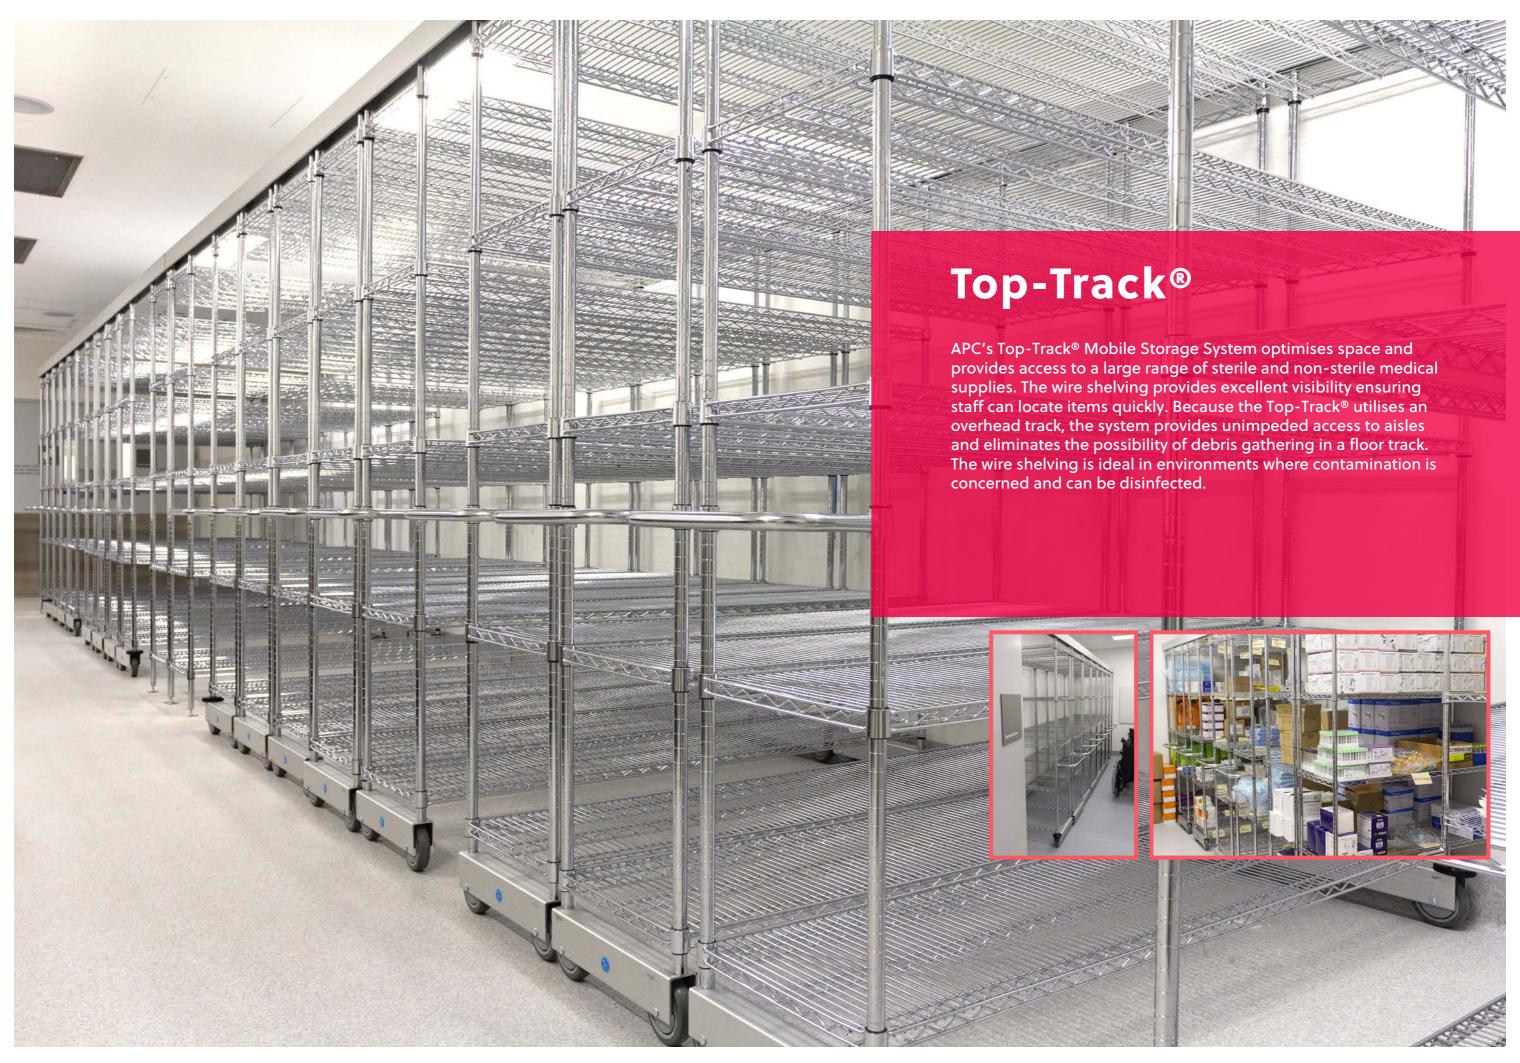

## **Modular Storage Unit**

This Modular Storage Unit combines wire shelving with modular basket storage. The system allows you to optimise your supply chain within your facility by providing a high density and customisable storage solution. The modular design of the system allows for easy integration with unlimited options to suit your needs.

The modular baskets are flat packed, so they can be dissembled, cleaned and stored. The trays are easily transported and the fine mesh base ensures even the smallest of items can be stored.