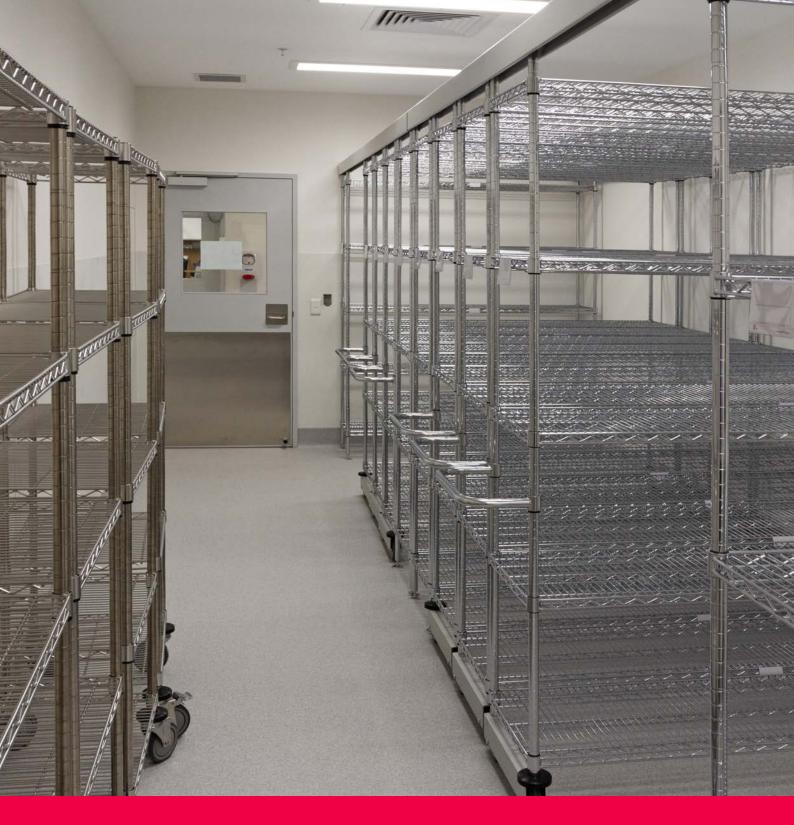

## **Modular Storage Unit**

This Modular Storage Unit combines wire shelving with modular basket storage. The system allows you to optimise your supply chain within your facility by providing a high density and customisable storage solution. The modular design of the system allows for easy integration with unlimited options to suit your needs.

The modular baskets are flat packed, so they can be dissembled, cleaned and stored. The trays are easily transported and the fine mesh base ensures even the smallest of items can be stored.

#### **Accessories WIRE SHELVING**

APC's Wire Shelving units are complimented with a large range of accessories allowing you to make the most out of them.

- 1 Additional Shelves
- 2 Label Holders
- 3 Castors
- 4 Handle

- 5 Ledges6 Shelf Divider
- 7 Wire Baskets
- 8 Wire Wall Panel