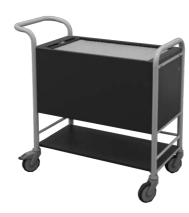

### **Medical Record Trolleys**

APC's medical record trolleys provide separate compartments for all folders and files, are lockable and come in two convenient sized units depending on your storage requirements. They are convenient for safely transporting files and patient information

They feature castors with brakes and a push handle, so they can be easily maneuvered.