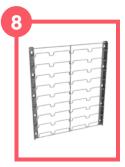

# **Medical Product Range**



SYD | MEL | BRI | PER | ADE

1300 138 303 | www.apcoffice.com.au











## **Modular Storage Unit**

This Modular Storage Unit combines wire shelving with modular basket storage. The system allows you to optimise your supply chain within your facility by providing a high density and customisable storage solution. The modular design of the system allows for easy integration with unlimited options to suit your needs.

The modular baskets are flat packed, so they can be dissembled, cleaned and stored. The trays are easily transported and the fine mesh base ensures even the smallest of items can be stored.



























#### **Accessories WIRE SHELVING**

APC's Wire Shelving units are complimented with a large range of accessories allowing you to make the most out of them.

- 1 Additional Shelves
- 2 Label Holders
- 3 Castors
- 4 Handle

- 5 Ledges6 Shelf Divider
- 7 Wire Baskets
- 8 Wire Wall Panel













### **Medical Record Trolleys**

APC's medical record trolleys provide separate compartments for all folders and files, are lockable and come in two convenient sized units depending on your storage requirements. They are convenient for safely transporting files and patient information

They feature castors with brakes and a push handle, so they can be easily maneuvered.



### **Gas Trolleys**

APC's gas trolleys make handling cylinders safe and easy. We have a trolley to fit C sized cylinders a