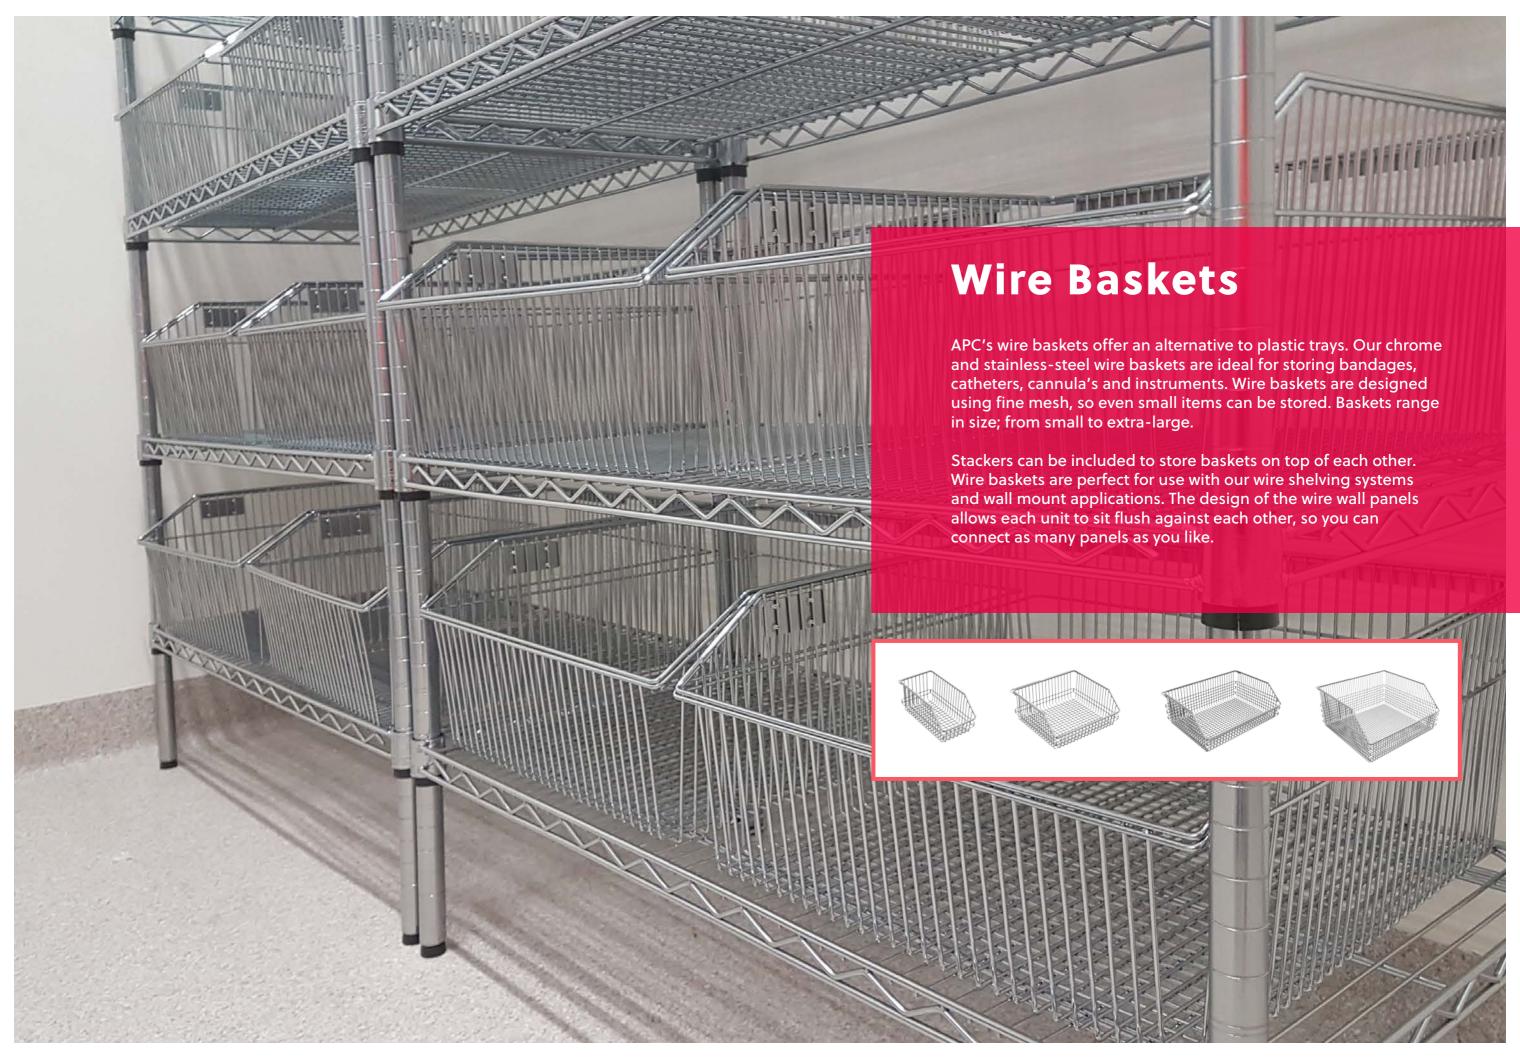

#### **Accessories WIRE SHELVING**

APC's Wire Shelving units are complimented with a large range of accessories allowing you to make the most out of them.

- 1 Additional Shelves
- 2 Label Holders
- 3 Castors
- 4 Handle

- 5 Ledges6 Shelf Divider
- 7 Wire Baskets
- 8 Wire Wall Panel