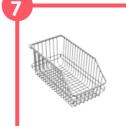

# **Medical Product Range**



SYD | MEL | BRI | PER | ADE

1300 138 303 | www.apcoffice.com.au











## **Modular Storage Unit**

This Modular Storage Unit combines wire shelving with modular basket storage. The system allows you to optimise your supply chain within your facility by providing a high density and customisable storage solution. The modular design of the system allows for easy integration with unlimited options to suit your needs.

The modular baskets are flat packed, so they can be dissembled, cleaned and stored. The trays are easily transported and the fine mesh base ensures even the smallest of items can be stored.



























#### **Accessories WIRE SHELVING**

APC's Wire Shelving units are complimented with a large range of accessories allowing you to make the most out of them.

- 1 Additional Shelves
- 2 Label Holders
- 3 Castors
- 4 Handle

- 5 Ledges6 Shelf Divider
- 7 Wire Baskets
- 8 Wire Wall Panel













### **Medical Record Trolleys**

APC's medical record trolleys provide separate compartments for all folders and files, are lockable and come in two convenient sized units depending on your storage requirements. They are convenient for safely transporting files and patient information

They feature castors with brakes and a push handle, so they can be easily maneuvered.



### **Gas Trolleys**

APC's gas trolleys make handling cylinders safe and easy. We have a trolley to fit C sized cyl