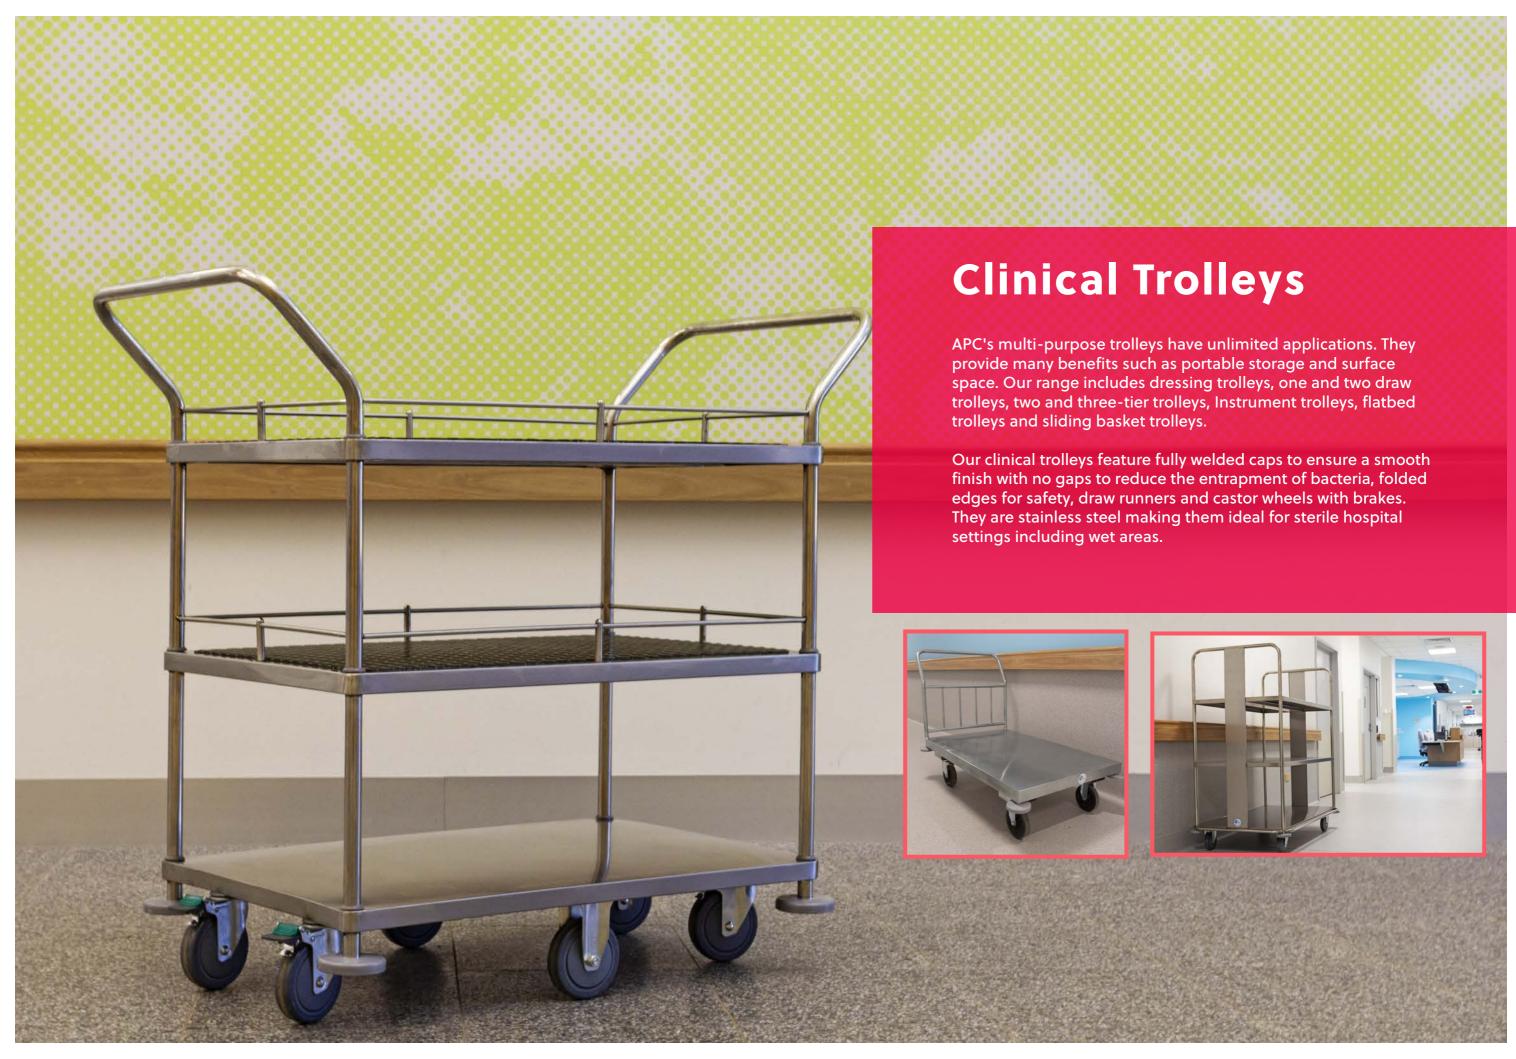

mbines wire shelving with modular basket storage. The system allows you to optimise your supply chain within your facility by providing a high density and customisable storage solution. The modular design of the system allows for easy integration with unlimited options to suit your needs.

The modular baskets are flat packed, so they can be dissembled, cleaned and stored. The trays are easily transported and the fine mesh base ensures even the smallest of items can be stored.



























#### **Accessories WIRE SHELVING**

APC's Wire Shelving units are complimented with a large range of accessories allowing you to make the most out of them.

- 1 Additional Shelves
- 2 Label Holders
- 3 Castors
- 4 Handle

- 5 Ledges6 Shelf Divider
- 7 Wire Baskets
- 8 Wire Wall Panel













### **Medical Record Trolleys**

APC's medical record trolleys provide separate compartments for all folders and files, are lockable and come in two convenient sized units depending on your storage requirements. They are convenient for safely transporting files and patient information

They feature castors with brakes and a push handle, so they can be easily maneuvered.



### **Gas Trolleys**

APC's gas trolleys make handling cylinders safe and easy. We have a trolley to fit C sized cylinders and a trolley to hold either C or D sized cylinders. Trolleys are robust and stable featuring securing straps for safety. The medical C-D cylinder trolley handle can be adjusted, making it easy to store.









1300 138 303 www.apcoffice.com.au