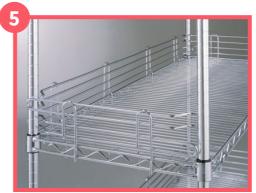

#### **Accessories WIRE SHELVING**

APC's Wire Shelving units are complimented with a large range of accessories allowing you to make the most out of them.

- 1 Additional Shelves
- 2 Label Holders
- 3 Castors
- 4 Handle

- 5 Ledges6 Shelf Divider
- 7 Wire Baskets
- 8 Wire Wall Panel