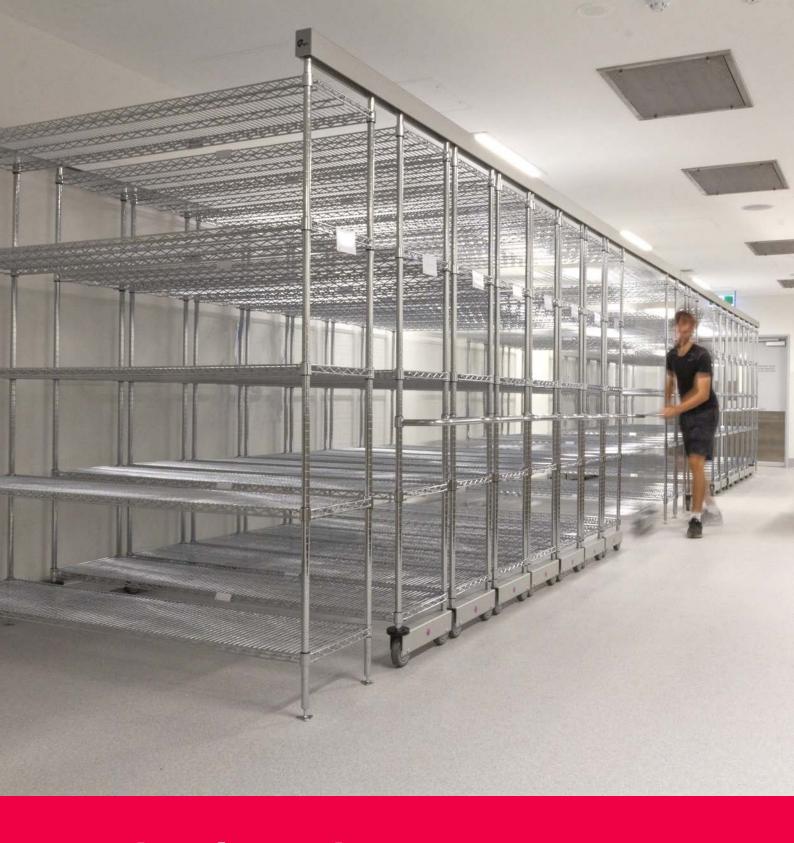

## **Modular Storage Unit**

This Modular Storage Unit combines wire shelving with modular basket storage. The system allows you to optimise your supply chain within your facility by providing a high density and customisable storage solution. The modular design of the system allows for easy integration with unlimited options to suit your needs.

The modular baskets are flat packed, so they can be dissembled, cleaned and stored. The trays are easily transported and the fine mesh base ensures even the smallest of items can be stored.