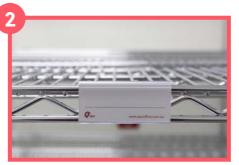

#### **Accessories WIRE SHELVING**

APC's Wire Shelving units are complimented with a large range of accessories allowing you to make the most out of them.

- 1 Additional Shelves
- 2 Label Holders
- 3 Castors
- 4 Handle

- 5 Ledges6 Shelf Divider
- 7 Wire Baskets
- 8 Wire Wall Panel