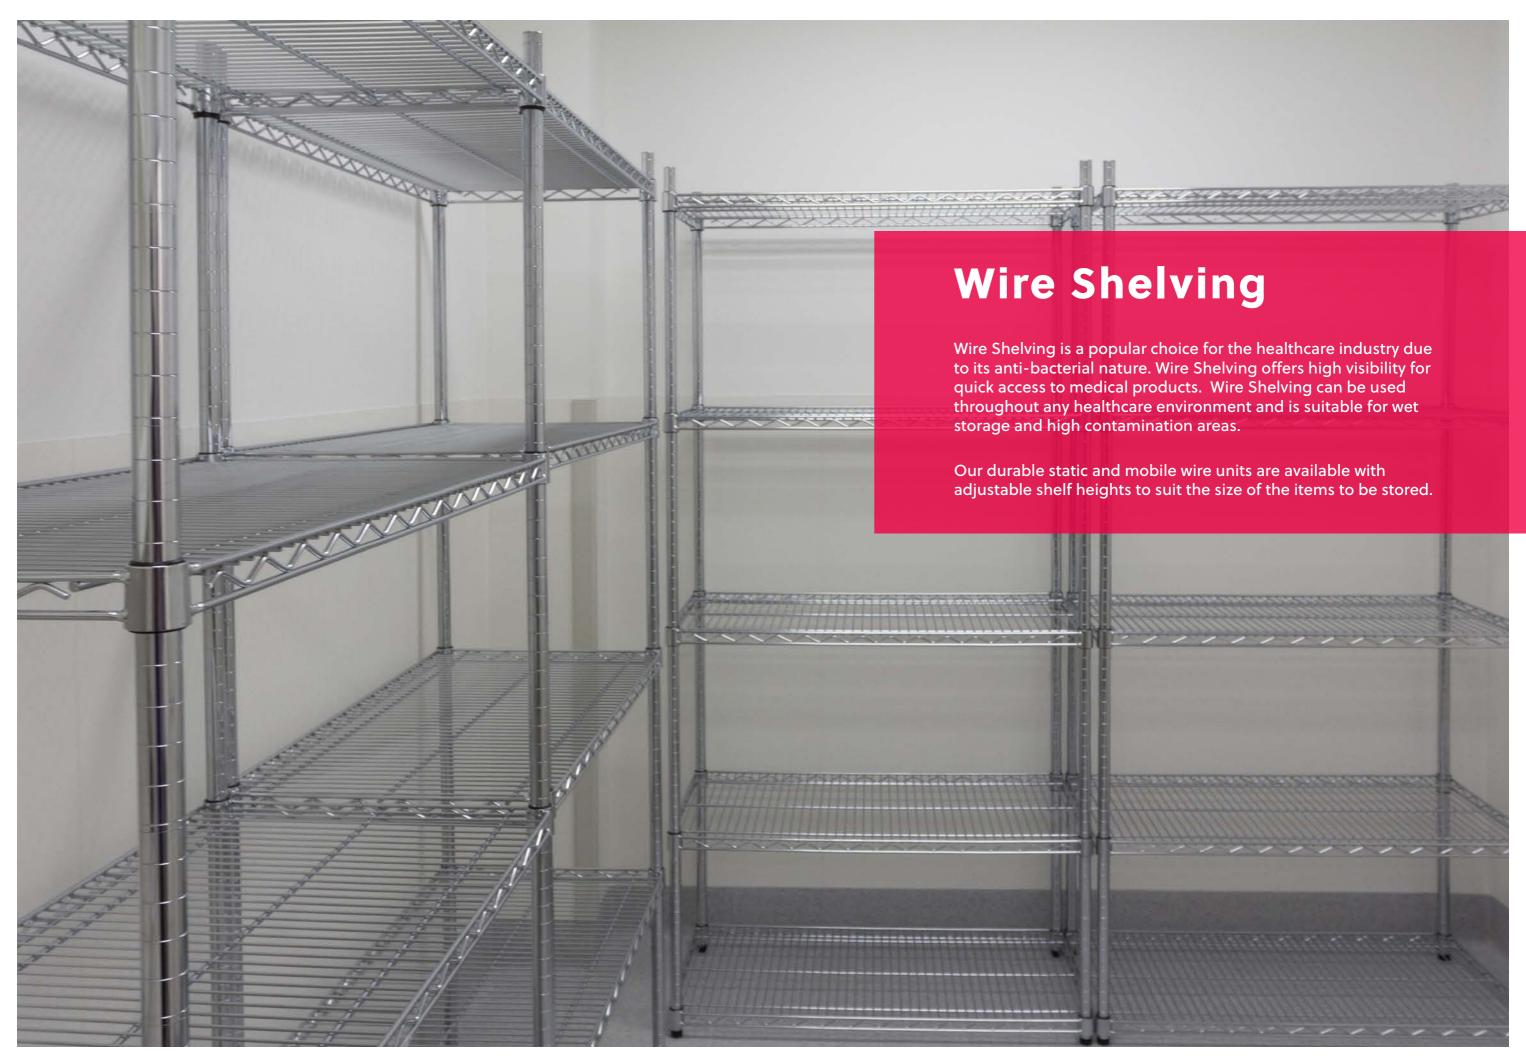

#### **Accessories WIRE SHELVING**

APC's Wire Shelving units are complimented with a large range of accessories allowing you to make the most out of them.

- 1 Additional Shelves
- 2 Label Holders
- 3 Castors
- 4 Handle

- 5 Ledges6 Shelf Divider
- 7 Wire Baskets
- 8 Wire Wall Panel