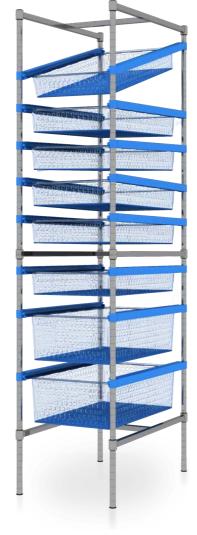

## **Modular Storage Unit**

This Modular Storage Unit combines wire shelving with modular basket storage. The system allows you to optimise your supply chain within your facility by providing a high density and customisable storage solution. The modular design of the system allows for easy integration with unlimited options to suit your needs.

The modular baskets are flat packed, so they can be dissembled, cleaned and stored. The trays are easily transported and the fine mesh base ensures even the smallest of items can be stored.