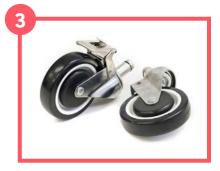

#### **Accessories WIRE SHELVING**

APC's Wire Shelving units are complimented with a large range of accessories allowing you to make the most out of them.

- 1 Additional Shelves
- 2 Label Holders
- 3 Castors
- 4 Handle

- 5 Ledges6 Shelf Divider
- 7 Wire Baskets
- 8 Wire Wall Panel