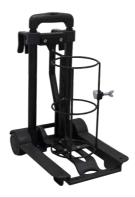

### **Gas Trolleys**

APC's gas trolleys make handling cylinders safe and easy. We have a trolley to fit C sized cylinders and a trolley to hold either C or D sized cylinders. Trolleys are robust and stable featuring securing straps for safety. The medical C-D cylinder trolley handle can be adjusted, making it easy to store.