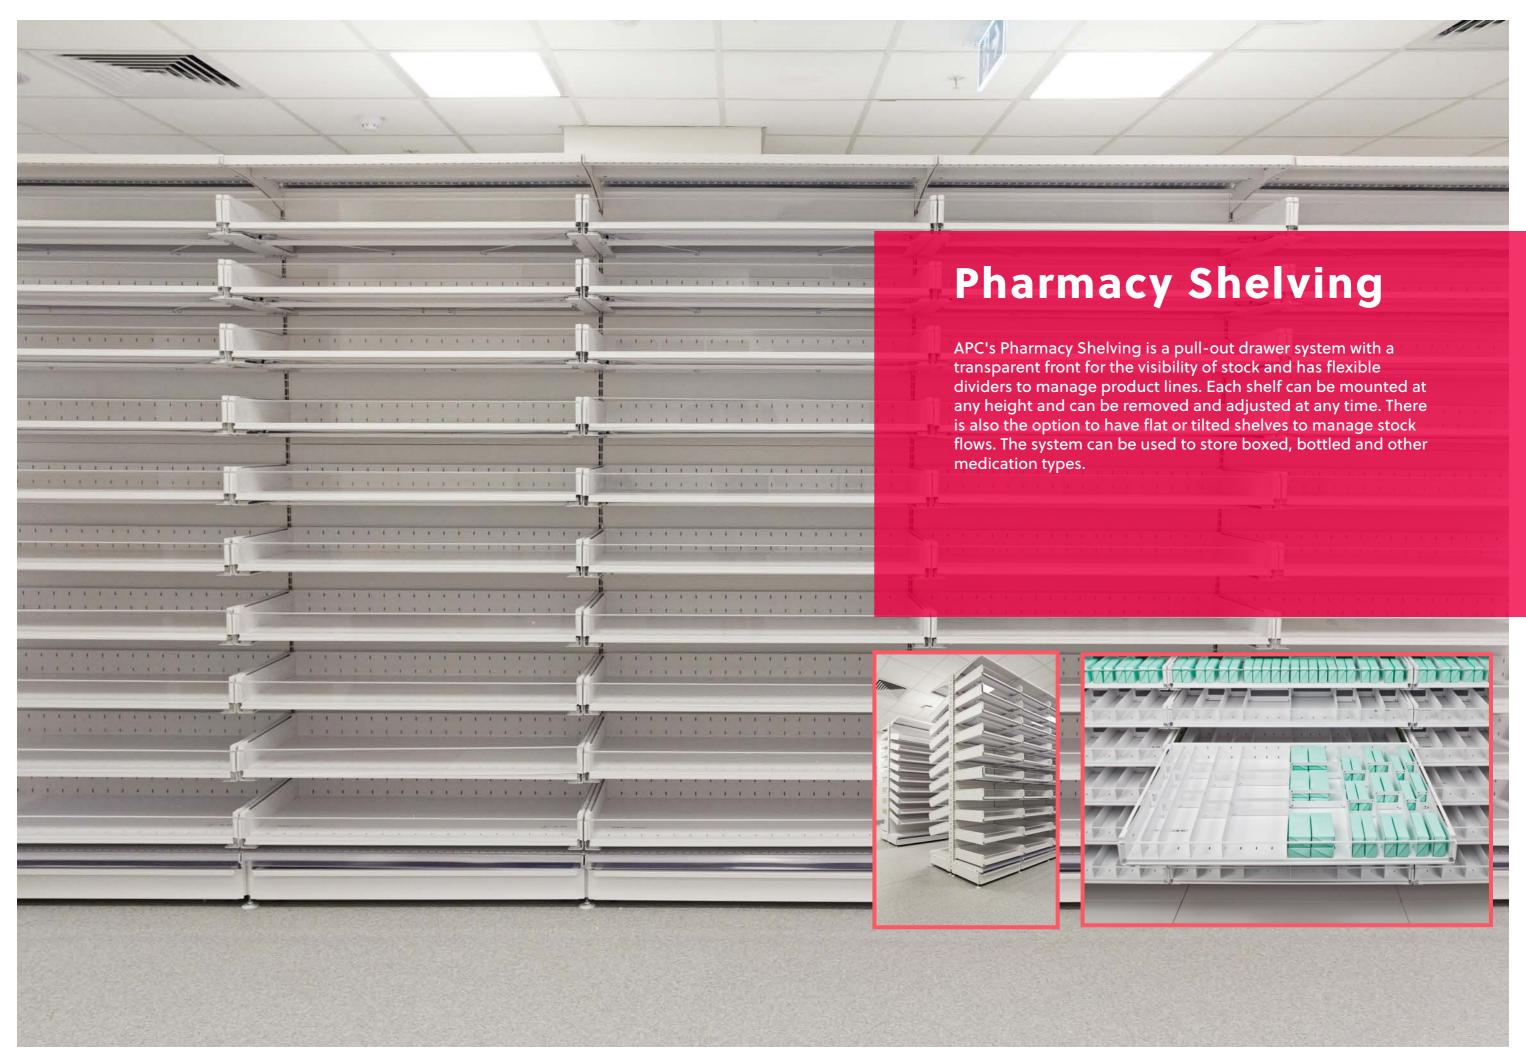

#### **Accessories WIRE SHELVING**

APC's Wire Shelving units are complimented with a large range of accessories allowing you to make the most out of them.

- 1 Additional Shelves
- 2 Label Holders
- 3 Castors
- 4 Handle

- 5 Ledges6 Shelf Divider
- 7 Wire Baskets
- 8 Wire Wall Panel