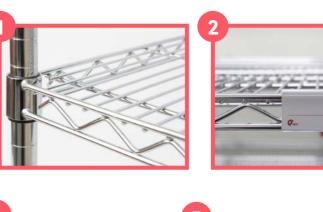

#### **Accessories WIRE SHELVING**

APC's Wire Shelving units are complimented with a large range of accessories allowing you to make the most out of them.

- 1 Additional Shelves
- 2 Label Holders
- 3 Castors
- 4 Handle

- 5 Ledges6 Shelf Divider
- 7 Wire Baskets
- 8 Wire Wall Panel