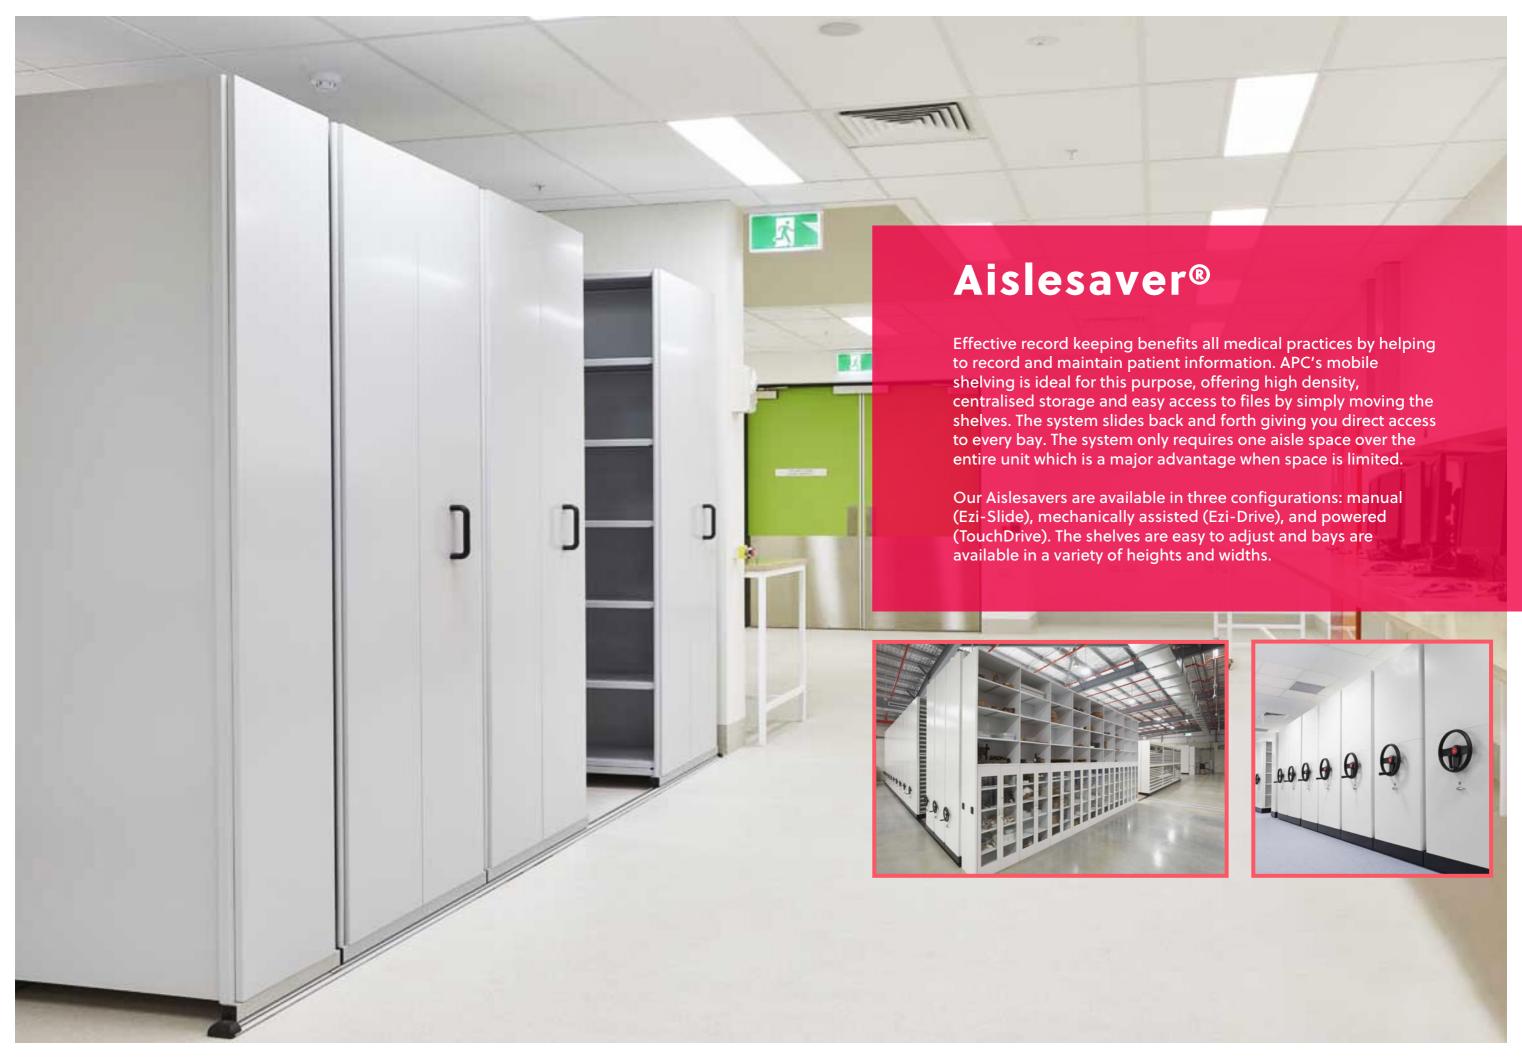

t combines wire shelving with modular basket storage. The system allows you to optimise your supply chain within your facility by providing a high density and customisable storage solution. The modular design of the system allows for easy integration with unlimited options to suit your needs.

The modular baskets are flat packed, so they can be dissembled, cleaned and stored. The trays are easily transported and the fine mesh base ensures even the smallest of items can be stored.



























#### **Accessories WIRE SHELVING**

APC's Wire Shelving units are complimented with a large range of accessories allowing you to make the most out of them.

- 1 Additional Shelves
- 2 Label Holders
- 3 Castors
- 4 Handle

- 5 Ledges6 Shelf Divider
- 7 Wire Baskets
- 8 Wire Wall Panel













### **Medical Record Trolleys**

APC's medical record trolleys provide separate compartments for all folders and files, are lockable and come in two convenient sized units depending on your storage requirements. They are convenient for safely transporting files and patient information

They feature castors with brakes and a push handle, so they can be easily maneuvered.



### **Gas Trolleys**

APC's gas trolleys make handling cylinders safe and easy. We have a trolley to fit C sized cylinders and a trolley to hold either C or D sized cylinders. Trolleys are robust and stable featuring securing straps for safety. The medical C-D cylinder trolley handle can be adjusted, making it easy to store.









1300 138 303 www.apcoffice.com.au