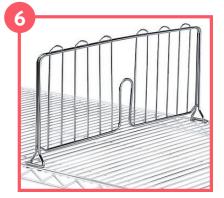

# **Medical Product Range**



SYD | MEL | BRI | PER | ADE

1300 138 303 | www.apcoffice.com.au











## **Modular Storage Unit**

This Modular Storage Unit combines wire shelving with modular basket storage. The system allows you to optimise your supply chain within your facility by providing a high density and customisable storage solution. The modular design of the system allows for easy integration with unlimited options to suit your needs.

The modular baskets are flat packed, so they can be dissembled, cleaned and stored. The trays are easily transported and the fine mesh base ensures even the smallest of items can be stored.



























#### **Accessories WIRE SHELVING**

APC's Wire Shelving units are complimented with a large range of accessories allowing you to make the most out of them.

- 1 Additional Shelves
- 2 Label Holders
- 3 Castors
- 4 Handle

- 5 Ledges6 Shelf Divider
- 7 Wire Baskets
- 8 Wire Wall Panel













### **Medical Record Trolleys**

APC's medical record trolleys provide separate compartments for all folders and files, are lockable and come in two convenient sized units depending on your storage requirements. They are convenient for safely transporting files and patient information

They feature castors with brakes and a push handle, so they can be easily maneuvered.



### **Gas Trolleys**

APC's gas trolleys make handling cylinders safe and easy. We have a trolley to fit C sized c