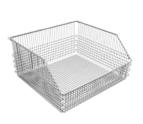

## **Modular Storage Unit**

This Modular Storage Unit combines wire shelving with modular basket storage. The system allows you to optimise your supply chain within your facility by providing a high density and customisable storage solution. The modular design of the system allows for easy integration with unlimited options to suit your needs.

The modular baskets are flat packed, so they can be dissembled, cleaned and stored. The trays are easily transported and the fine mesh base ensures even the smallest of items can be stored.

- 5 Ledges6 Shelf Divider
- 7 Wire Baskets
- 8 Wire Wall Panel