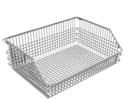

## **Modular Storage Unit**

This Modular Storage Unit combines wire shelving with modular basket storage. The system allows you to optimise your supply chain within your facility by providing a high density and customisable storage solution. The modular design of the system allows for easy integration with unlimited options to suit your needs.

The modular baskets are flat packed, so they can be dissembled, cleaned and stored. The trays are easily transported and the fine mesh base ensures even the smallest of items can be stored.

- 5 Ledges6 Shelf Divider
- 7 Wire Baskets
- 8 Wire Wall Panel