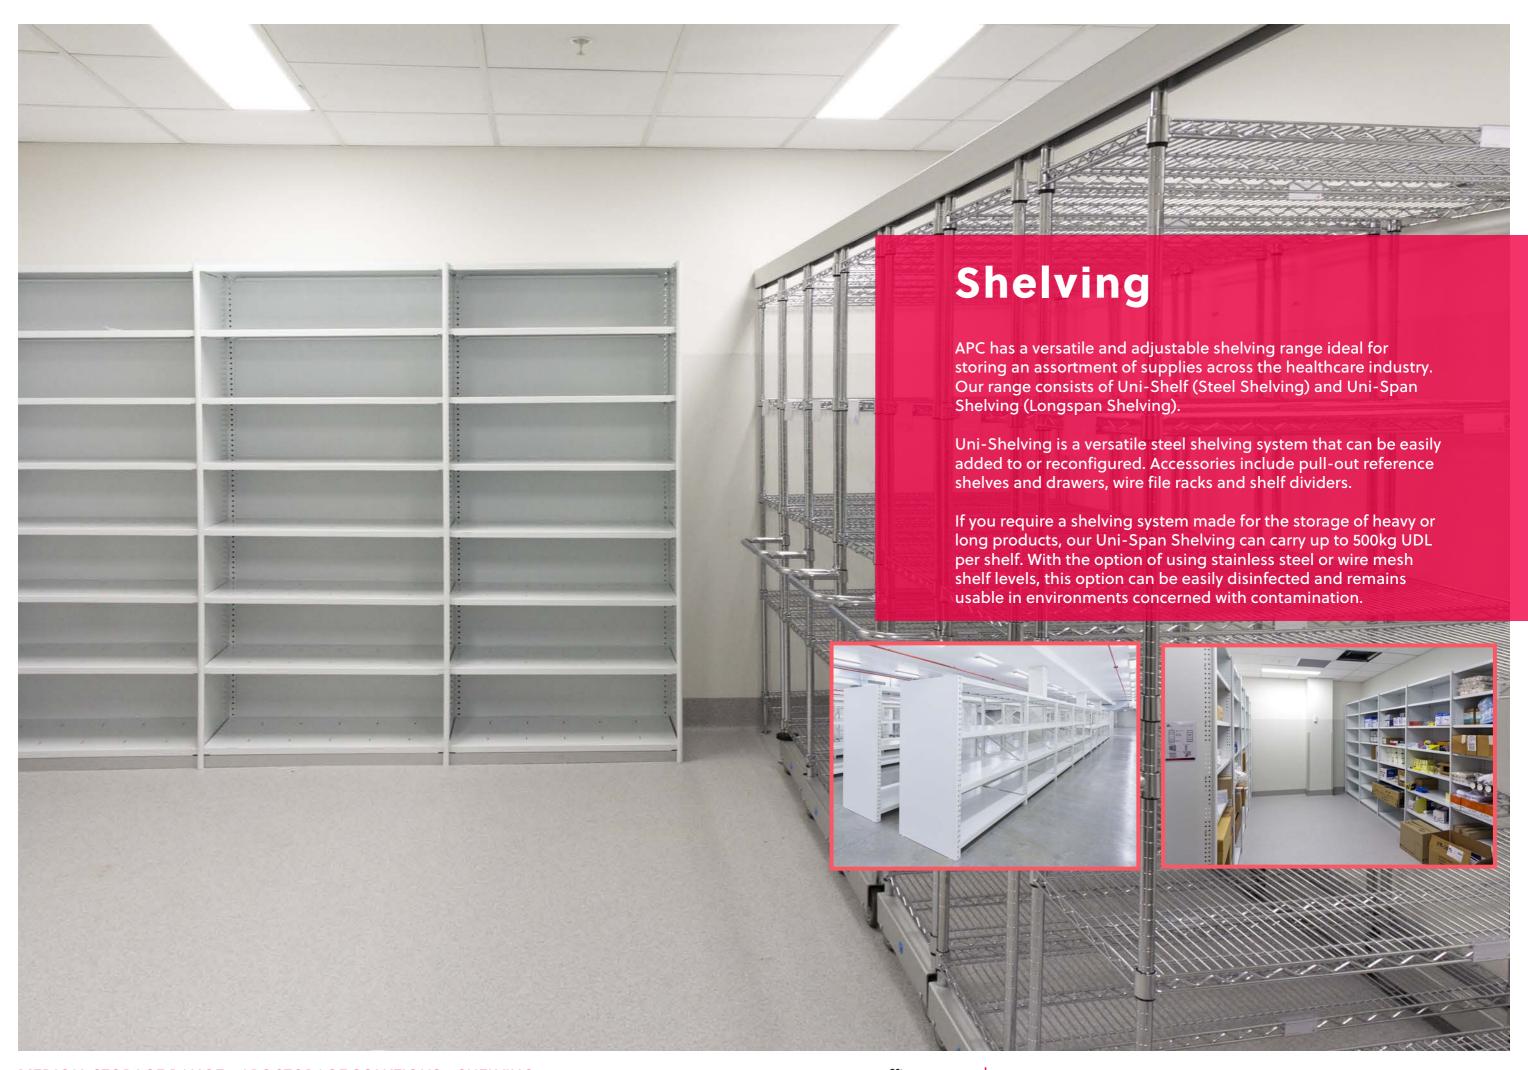

combines wire shelving with modular basket storage. The system allows you to optimise your supply chain within your facility by providing a high density and customisable storage solution. The modular design of the system allows for easy integration with unlimited options to suit your needs.

The modular baskets are flat packed, so they can be dissembled, cleaned and stored. The trays are easily transported and the fine mesh base ensures even the smallest of items can be stored.



























#### **Accessories WIRE SHELVING**

APC's Wire Shelving units are complimented with a large range of accessories allowing you to make the most out of them.

- 1 Additional Shelves
- 2 Label Holders
- 3 Castors
- 4 Handle

- 5 Ledges6 Shelf Divider
- 7 Wire Baskets
- 8 Wire Wall Panel













### **Medical Record Trolleys**

APC's medical record trolleys provide separate compartments for all folders and files, are lockable and come in two convenient sized units depending on your storage requirements. They are convenient for safely transporting files and patient information

They feature castors with brakes and a push handle, so they can be easily maneuvered.



### **Gas Trolleys**

APC's gas trolleys make handling cylinders safe and easy. We have a trolley to fit C sized cylinders and a trolley to hold either C or D sized cylinders. Trolleys are robust and stable featuring securing straps for safety. The medical C-D cylinder trolley handle can be adjusted, making it easy to store.









1300 138 303 www.apcoffice.com.au